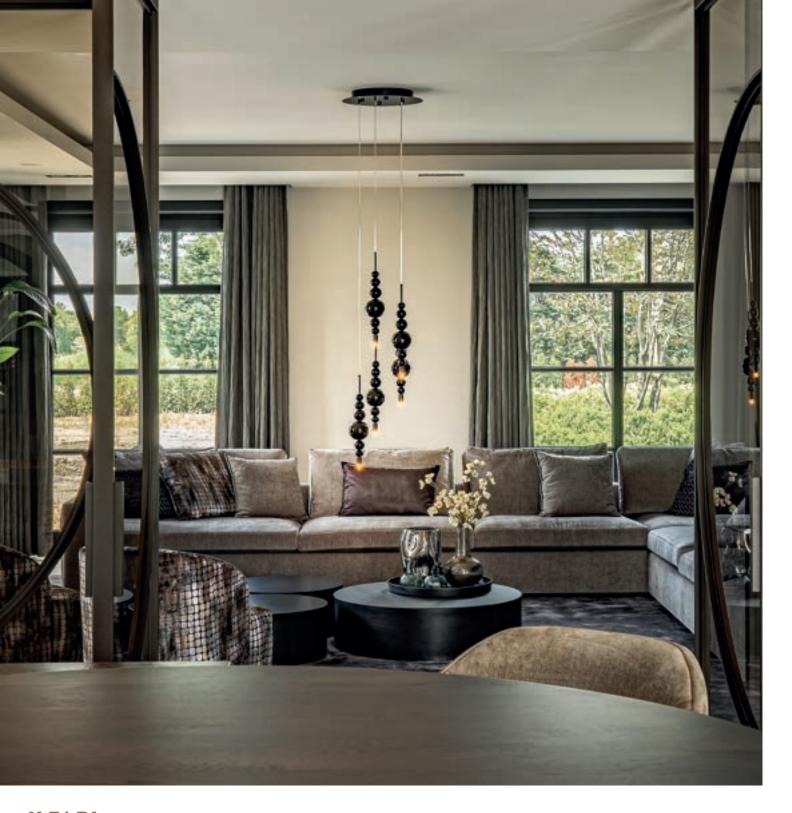

# FAR MORE THAN JUST LIGHTING

Exclusive lighting doesn't even need to be lit to draw attention. They decorate the loft, the kitchen or the dining area where they hang from the ceiling, or are fixed to the wall. A lighting fixture often provides a conversation starter about the interior design. ILFARI is a Dutch company, founded twenty years ago, which specializes itself in designing and crafting such fixtures.

#### **IMAGINE MORE**

Everything is designed and crafted with passion and with an eye on long-term enjoyment, both when the fixture is lit and when it is not. "It is difficult to capture the appearance in photos," says Frank Hendriks. "We therefore like to welcome people to our Inspiration Centre in Beek en Donk (NL), where we can show what ILFARI is capable of. After all, the effects of the light the fixture emits are not the only ones it produces. The luminaire is an artistic object in its own right, attracting the attention and admiration of visitors, aesthetically elevating the space in which it hangs to an even higher level, thus highlighting the plus points of interior design. In short, an ILFARI lighting object is more than just a fixture. Partly for this reason, we use the slogan 'imagine more':

the luminaire puts the occupants' imagination to work. With an ordinary fixture they are bathed in light, with a conversation piece from ILFARI they are bathed in beauty."