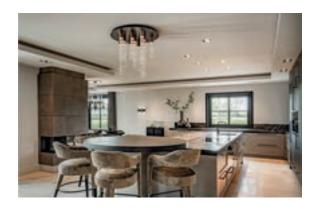

# FAR MORE THAN JUST LIGHTING

Exclusive lighting doesn't even need to be lit to draw attention. They decorate the loft, the kitchen or the dining area where they hang from the ceiling, or are fixed to the wall. A lighting fixture often provides a conversation starter about the interior design. ILFARI is a Dutch company, founded twenty years ago, which specializes itself in designing and crafting such fixtures.

#### **IMAGINE MORE**

Everything is designed and crafted with passion and with an eye on long-term enjoyment, both when the fixture is lit and when it is not. "It is difficult to capture the appearance in photos," says Frank Hendriks. "We therefore like to welcome people to our Inspiration Centre in Beek en Donk (NL), where we can show what ILFARI is capable of. After all, the effects of the light the fixture emits are not the only ones it produces. The luminaire is an artistic object in its own right, attracting the attention and admiration of visitors, aesthetically elevating the space in which it hangs to an even higher level, thus highlighting the plus points of interior design. In short, an ILFARI lighting object is more than just a fixture. Partly for this reason, we use the slogan 'imagine more':

the luminaire puts the occupants' imagination to work. With an ordinary fixture they are bathed in light, with a conversation piece from ILFARI they are bathed in beauty."