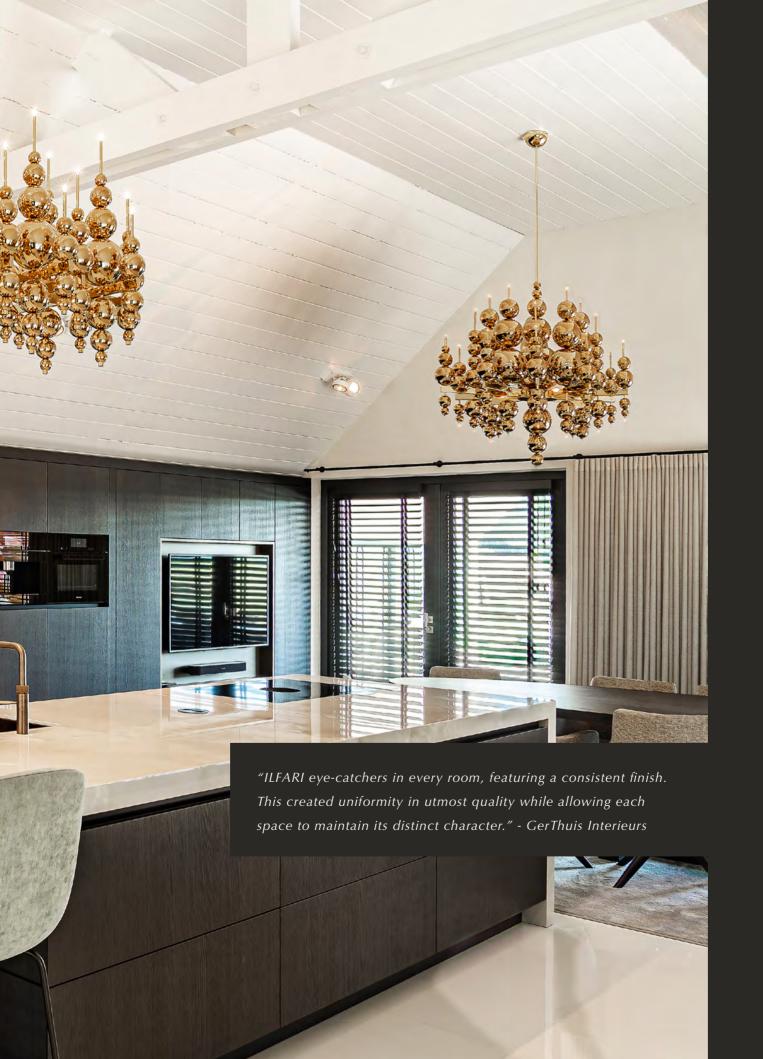

### Tears from Moon.

Design and art are independent coordinates that provide their greatest satisfaction when experienced simultaneously. Mouth-blown glass intricately melds with refined metalwork, available in diverse finishes, to offer an array of illuminative expressions.

Tears from Moon H20+20 XL | Interior Design by Toss Design, the Netherlands

Tears from Moon H34+4 | Radisson Hotel Amsterdam, the Nederland