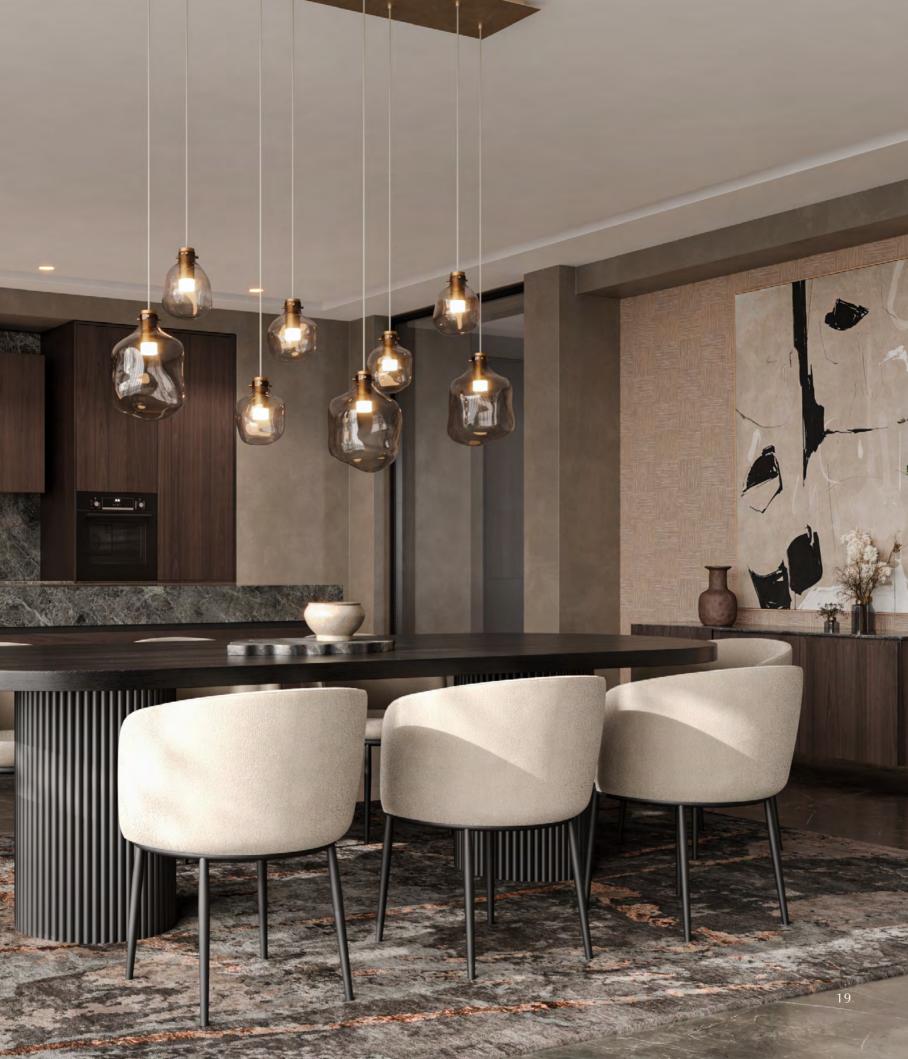

### Tears from Moon.

Design and art are independent coordinates that provide their greatest satisfaction when experienced simultaneously. Mouth-blown glass intricately melds with refined metalwork, available in diverse finishes, to offer an array of illuminative expressions.

Tears from Moon H20+20 XL | Interior Design by Toss Design, the Netherlands

Tears from Moon H34+4 | Radisson Hotel Amsterdam, the Nederland