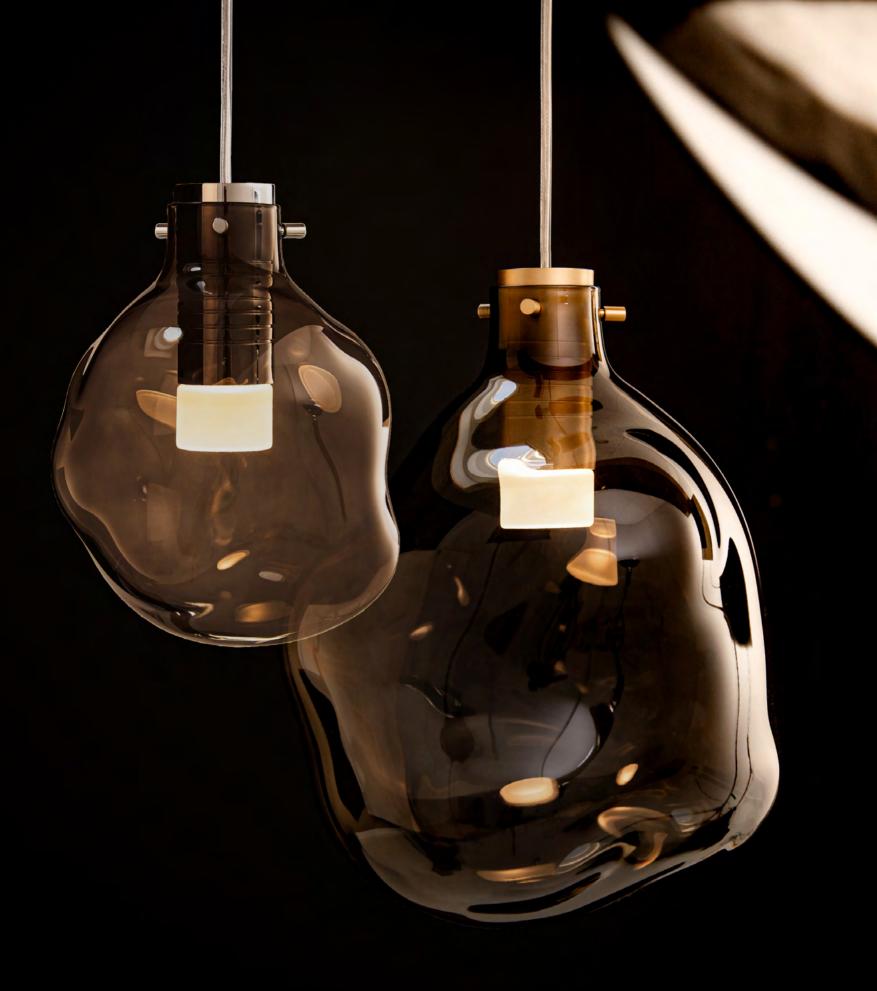

### Tears from Moon.

Design and art are independent coordinates that provide their greatest satisfaction when experienced simultaneously. Mouth-blown glass intricately melds with refined metalwork, available in diverse finishes, to offer an array of illuminative expressions.

Tears from Moon H20+20 XL | Interior Design by Toss Design, the Netherlands

Tears from Moon H34+4 | Radisson Hotel Amsterdam, the Nederland