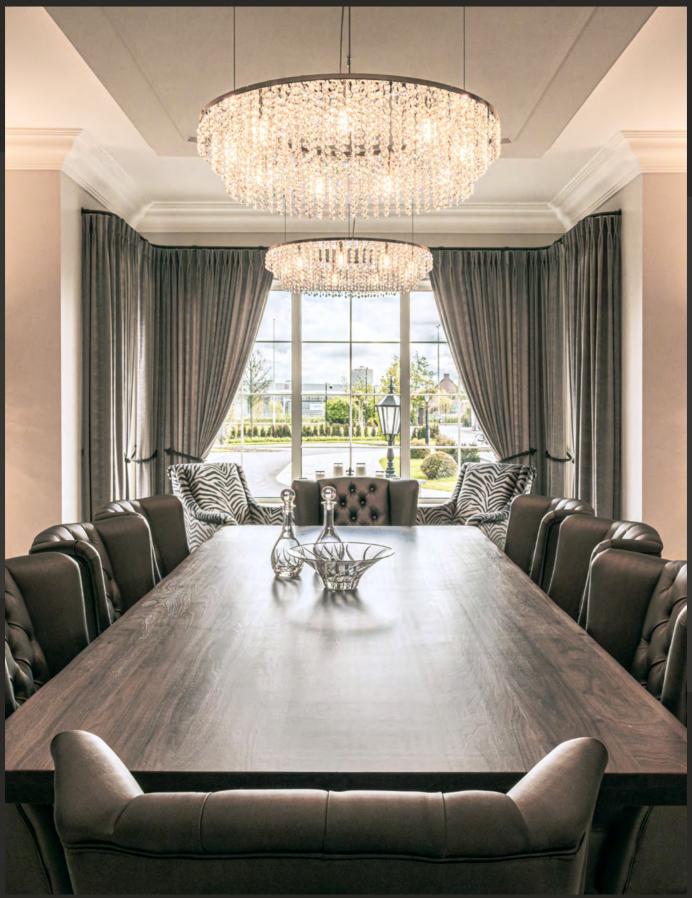

| Interior Design by Soul Interiors, the Netherlands

### Out of Line.

Fly alone, together, straight, or just out of line, and forge your own path. A design so captivating, it defies capture on screen, inspired by the breathtaking spectacle of a flock of birds.









Out of Line Customised | Interior Design by Delta House, the Netherlands



#### Reflexx.

Designed in a way that the light is formed into a unique spectrum.

Artisans have honed their technique to expertly craft these mouth-blown glasses.







Reflexx H1 and H1 XL | Interior Design by Woonwinkel Schijndel, the Netherlands

# Sky Cycles.

The subtle art of allowing brilliance to shine through without overpowering, offering boundless possibilities. A contemporary reinterpretation of more conventional elements.















Sky Cycles Round H12 | Private residence, the Netherlands, Interior design by Gerthuis Interior & Furniture

# Frozen Eyes.

Homage to the priceless beauty and elegance of crystals.

A contemporary piece of art that captivates your gaze,

leaving no need to seek beyond its allure.



Frozen Eyes H CXL | Interior Design by Apollo Design, Hong Kong



Frozen Eyes H18 | Serenity Spa at Hyatt Regency, Lisbon







## Ice Fall.

When summer comes along, the ice starts to melt.

Pure water drips down, creating the perfect sparkle.

Composed to infuse any space with a captivating glisten.





Ice Fall C14 | Private Residence, Switzerland







# Tailored. Solutions.

From the client's desire to the exquisite final product, crafting luxury with precision.





Visit ILFARI.com/customisation