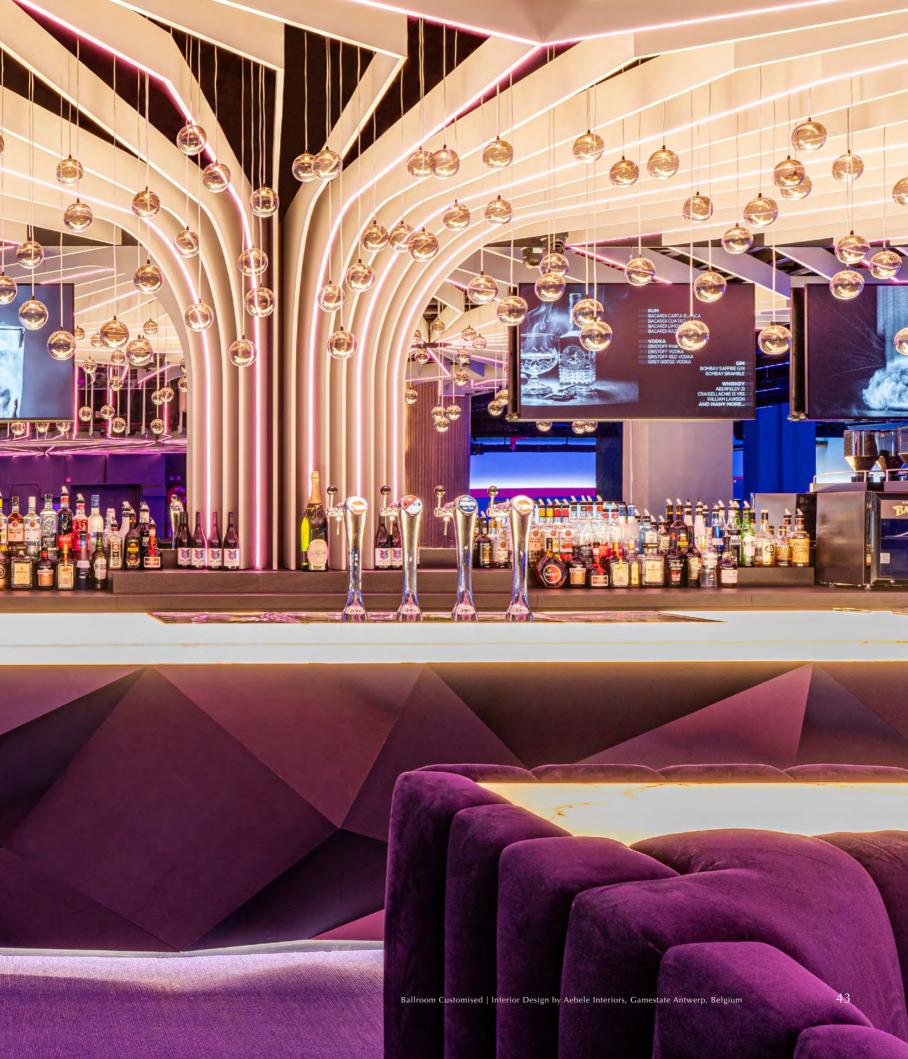

# Ballroom.

Designed to offer light, air, and atmosphere in an impressive yet refined manner.

Mirroring the harmony of dancers, it reflects the beauty of each individual,

merging into a spectacular whole.

Ballroom Customised | Luminosa Lighting, United Kingdom

Customised Ballroom Smoke Colour Glass | Head Office Bas Trucks, the Netherlands

Ballroom Customised | Private Residence, the Netherland

Imagine more