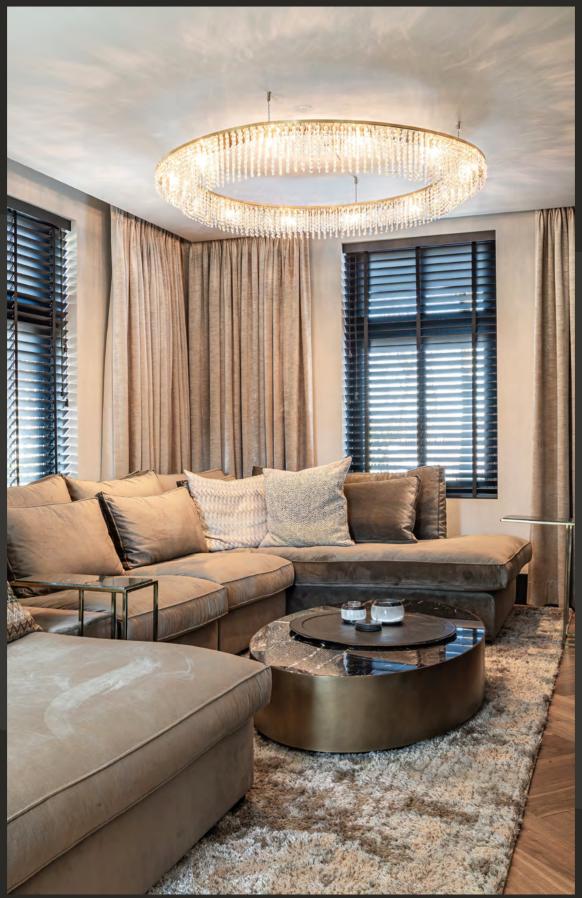

### Eye in the Sky.

Timeless cosmic shapes, reminiscent of stars in space, grace the atmosphere.

Inspired by geometric forms and minimalism, the opulent lighting pieces
possess a mystique with a feminine touch. Defined by ethereal anodized orbs
of various sizes, the fixture exudes an otherworldly aura.

Eve in the Sky H3 | Private Residence, the Netherlands

Eye in the Sky H1 | Interior Design by Vanguard Development

Eve in the Sky Customised | Private Residence, the Netherlands