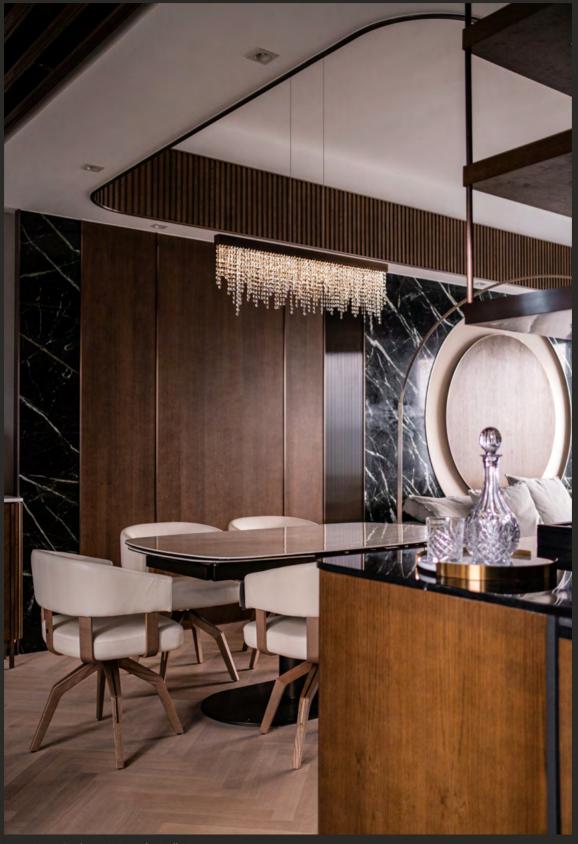

### Tears from Moon.

Design and art are independent coordinates that provide their greatest satisfaction when experienced simultaneously. Mouth-blown glass intricately melds with refined metalwork, available in diverse finishes, to offer an array of illuminative expressions.

Tears from Moon H20+20 XL | Interior Design by Toss Design, the Netherlands

Tears from Moon H34+4 | Radisson Hotel Amsterdam, the Nederland