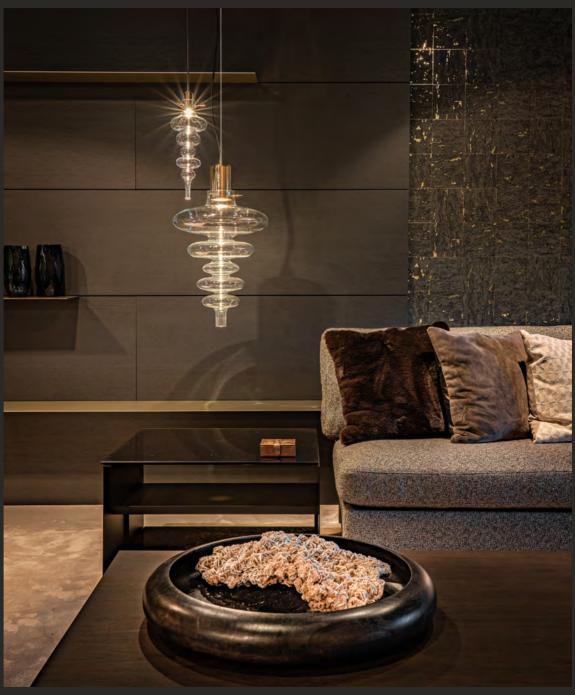

#### Reflexx.

Designed in a way that the light is formed into a unique spectrum.

Artisans have honed their technique to expertly craft these mouth-blown glasses.

Reflexx H1 and H1 XL | Interior Design by Woonwinkel Schijndel, the Netherlands