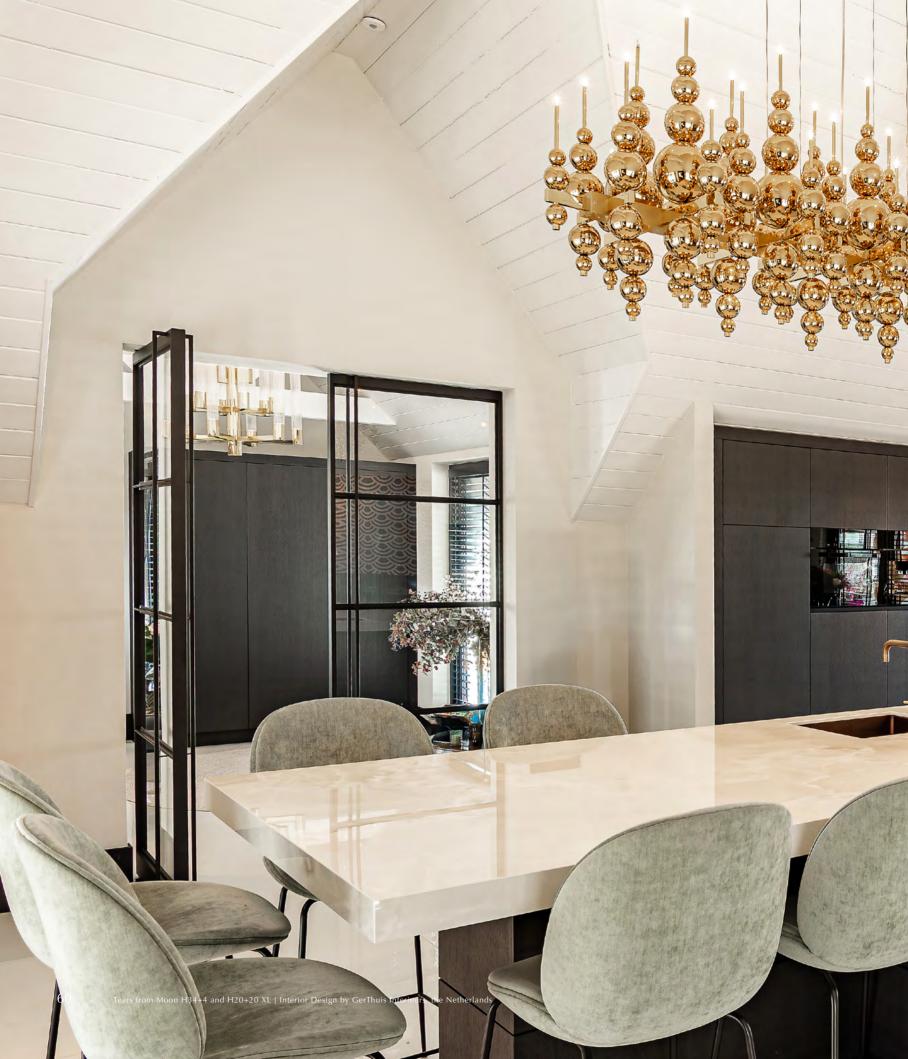

### Tears from Moon.

Design and art are independent coordinates that provide their greatest satisfaction when experienced simultaneously. Mouth-blown glass intricately melds with refined metalwork, available in diverse finishes, to offer an array of illuminative expressions.

Tears from Moon H20+20 XL | Interior Design by Toss Design, the Netherlands

Tears from Moon H34+4 | Radisson Hotel Amsterdam, the Nederland