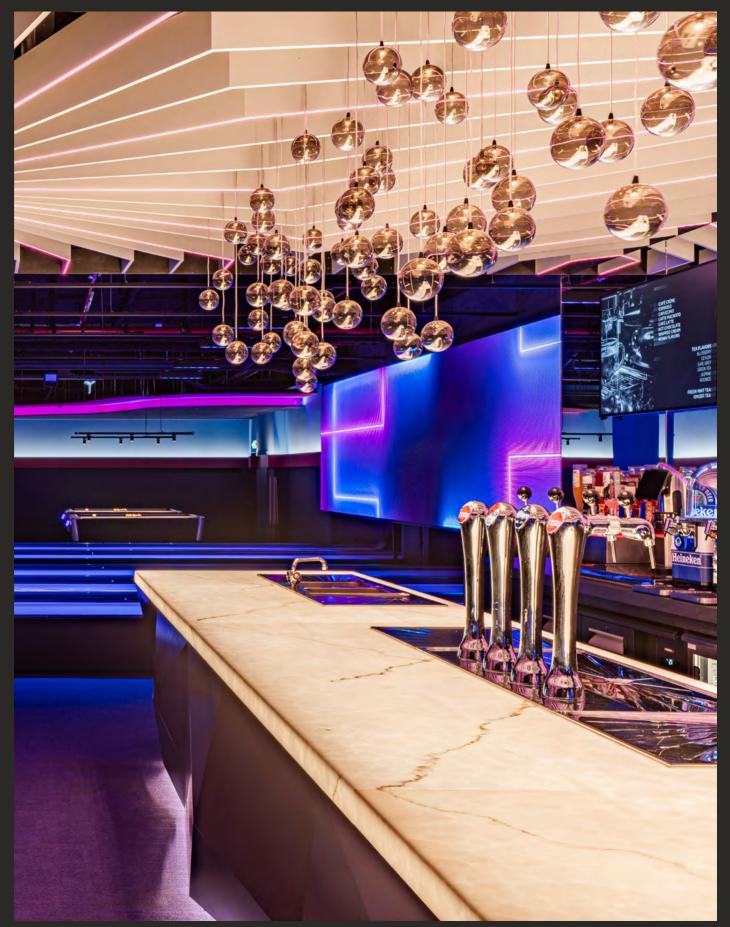

### Eye in the Sky.

Timeless cosmic shapes, reminiscent of stars in space, grace the atmosphere.

Inspired by geometric forms and minimalism, the opulent lighting pieces
possess a mystique with a feminine touch. Defined by ethereal anodized orbs
of various sizes, the fixture exudes an otherworldly aura.

Eve in the Sky H3 | Private Residence, the Netherlands

Eye in the Sky H1 | Interior Design by Vanguard Development

Eve in the Sky Customised | Private Residence, the Netherlands