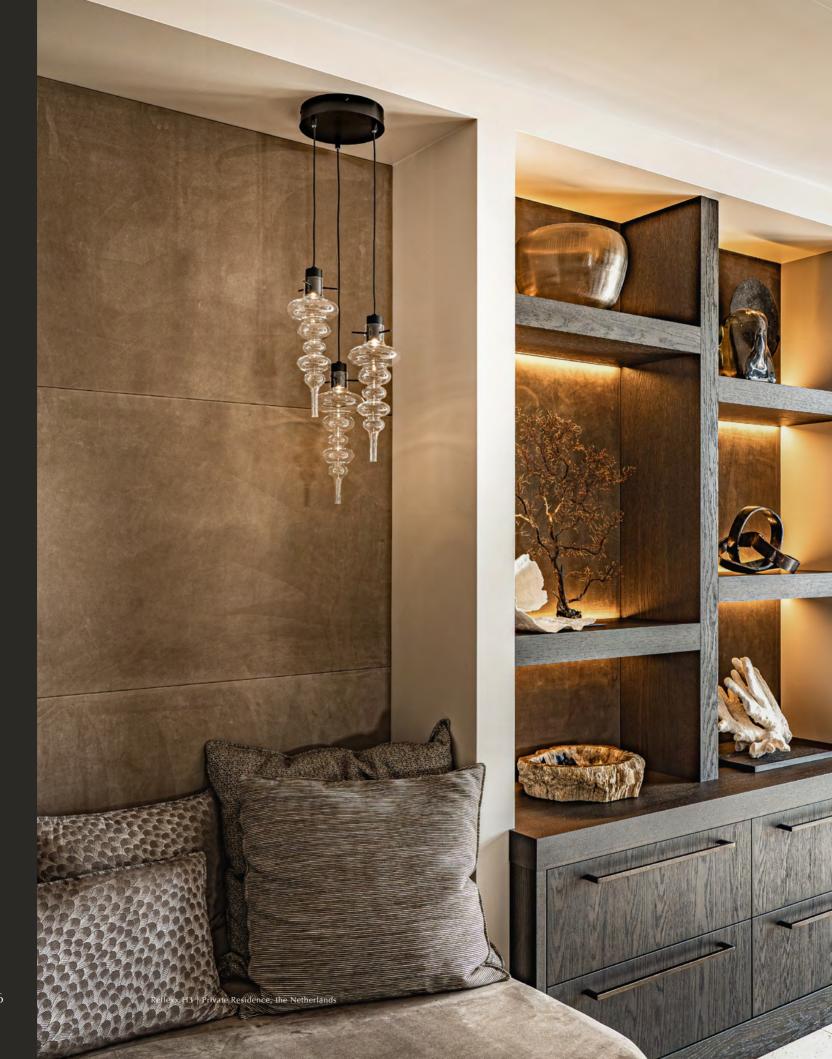

#### Reflexx.

Designed in a way that the light is formed into a unique spectrum.

Artisans have honed their technique to expertly craft these mouth-blown glasses.

Reflexx H1 and H1 XL | Interior Design by Woonwinkel Schijndel, the Netherlands