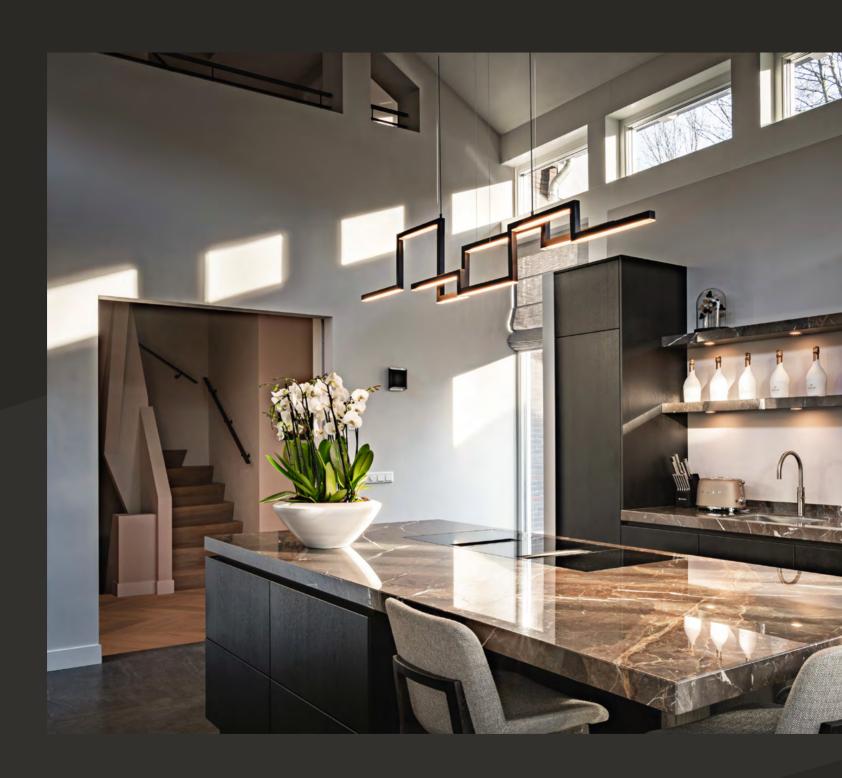

## Artys.

The extremes of minimalism and craftsmanship merge to create a composition of abstract lines, drawing inspiration from the renowned Dutch artist Mondriaan.

Artys H4 and H5 | Interior Design by van de Ven Architekten, the Netherlands