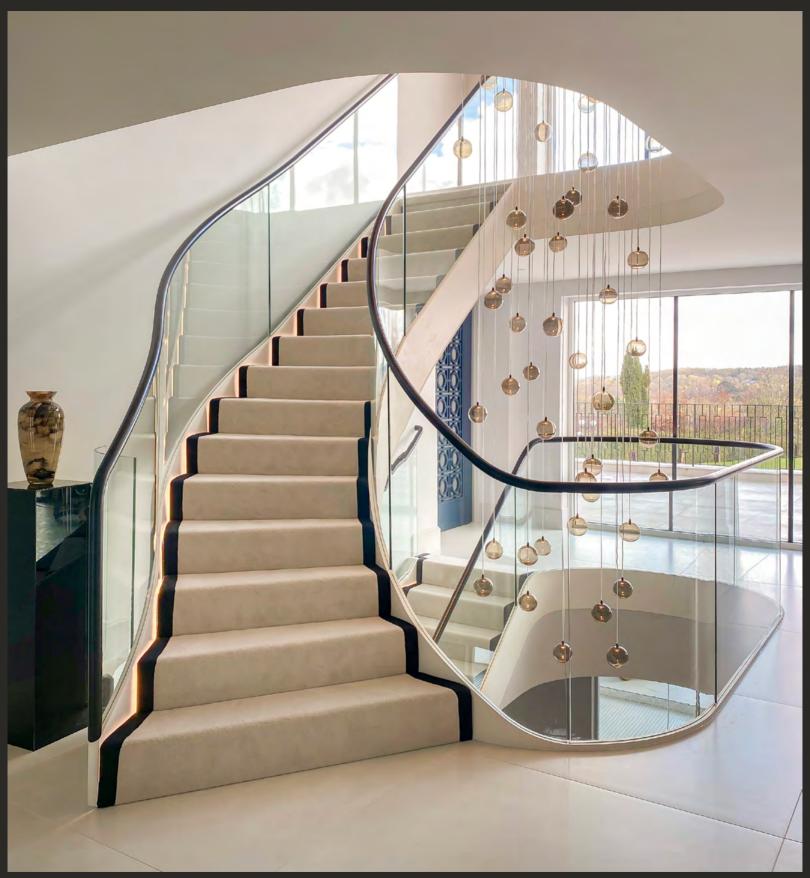

### Eye in the Sky.

Timeless cosmic shapes, reminiscent of stars in space, grace the atmosphere.

Inspired by geometric forms and minimalism, the opulent lighting pieces
possess a mystique with a feminine touch. Defined by ethereal anodized orbs
of various sizes, the fixture exudes an otherworldly aura.

Eve in the Sky H3 | Private Residence, the Netherlands

Eye in the Sky H1 | Interior Design by Vanguard Development

Eve in the Sky Customised | Private Residence, the Netherlands