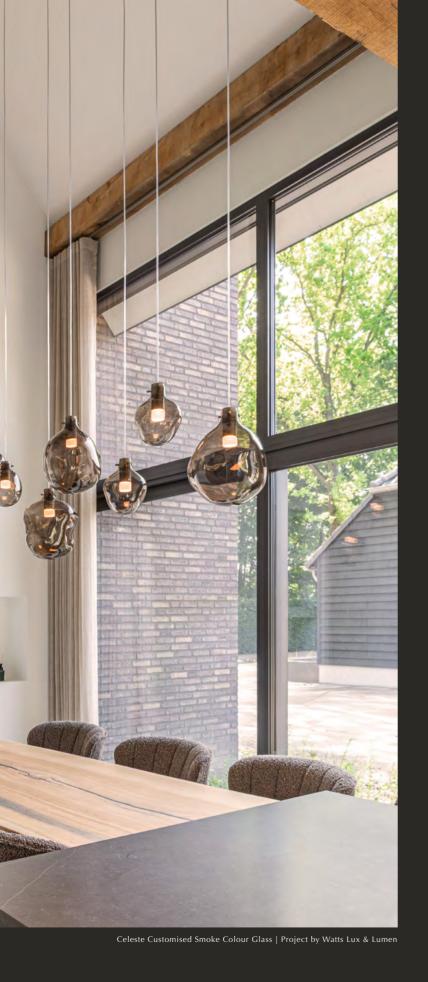

Celeste H9, Smoke Colour Glass | PSV, Legends Lounge, Eindhoven, Project by Watts Lux & Lumen

Celeste H3 Smoke Colour Glass | Interior Design by Studio Batenburg