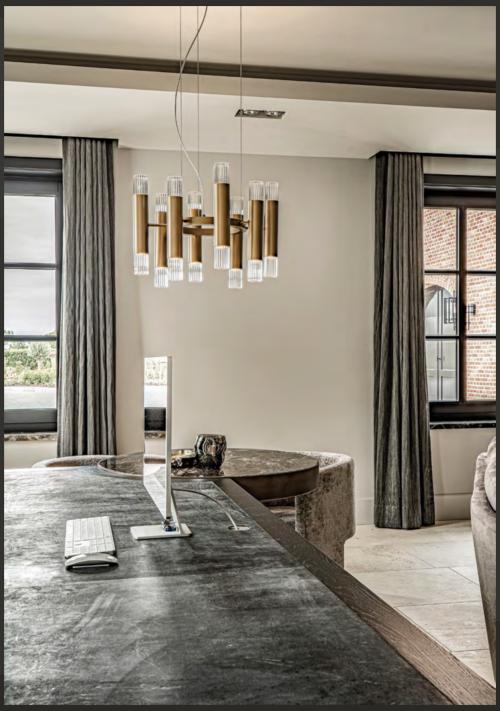

page 124



Penélope H16





Penélope W



Penélone W2

## Celeste.

A beauty that transcends the ordinary and earthly realm.

A glimpse into the ineffable, a reflection of the divine qualities that permeate the world around us.



Celeste H1 Mini and Celeste H1 Grande











Celeste H9, Smoke Colour Glass | PSV, Legends Lounge, Eindhoven, Project by Watts Lux & Lumen



Celeste H3 Smoke Colour Glass | Interior Design by Studio Batenburg







### Embrace.

Elegant yet imposing. Designed to amaze from every perspective, reminiscent of a true work of art. Inspired by the designer's commitment to embrace life's challenges, it celebrates the individual journey of each person and, above all, encourages to embrace all that is you.





Embrace W1+1 | Private Residence, the Netherlands





Embrace Customised | Private Residence, the Netherlands





Embrace Linear H8+8 | Interior Design by Pand5, the Netherlands







# Ballroom.

Designed to offer light, air, and atmosphere in an impressive yet refined manner.

Mirroring the harmony of dancers, it reflects the beauty of each individual,

merging into a spectacular whole.





Ballroom Customised | Luminosa Lighting, United Kingdom





Customised Ballroom Smoke Colour Glass | Head Office Bas Trucks, the Netherlands





Ballroom Customised | Private Residence, the Netherland











Imagine more

# Infinity.

A conversation piece, blending elegance, timelessness, and a modern edge.

Designed to capture both the essence of luxury and lasting allure. Infinite.











Infinity W1 | Private Residence, the Netherlands