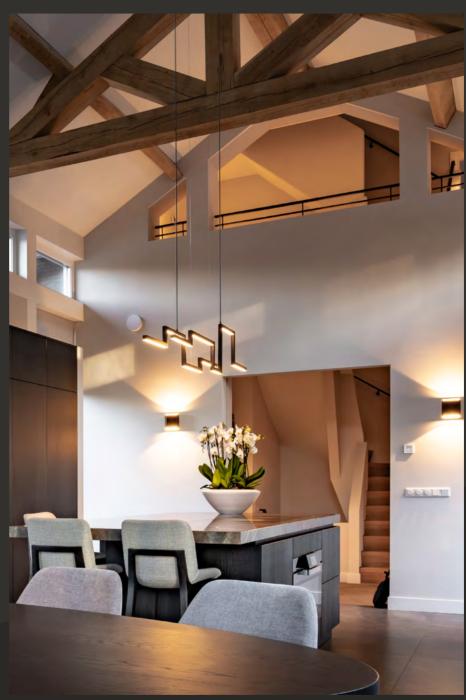

## Artys.

The extremes of minimalism and craftsmanship merge to create a composition of abstract lines, drawing inspiration from the renowned Dutch artist Mondriaan.

Artys H4 and H5 | Interior Design by van de Ven Architekten, the Netherlands