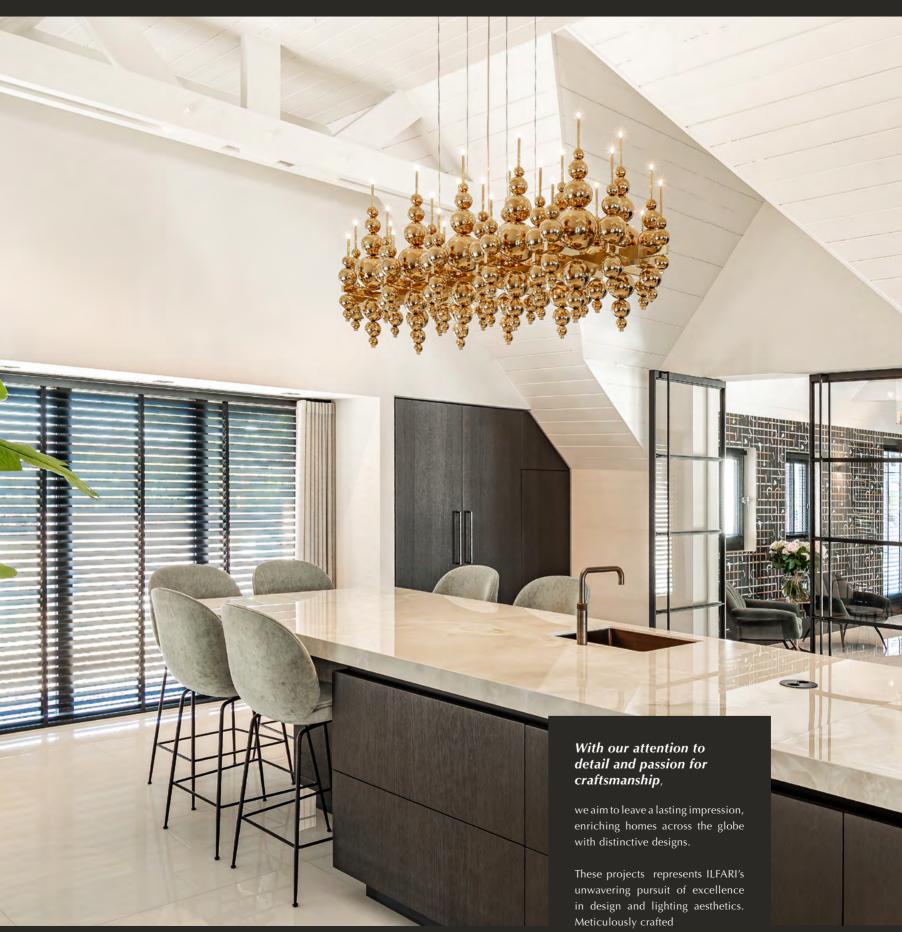

Our collections offer a rich variety of decorative lighting, meticulously crafted to elevate interiors around the world. Each creation reflects the synergy within our team, a fusion of diverse perspectives and our valued collaborations with interior professionals.

From sleek minimalism to bold statement pieces, ILFARI's designs are as varied as they are distinctive. With endless possibilities for customisation, every piece can be tailored to match your unique vision.