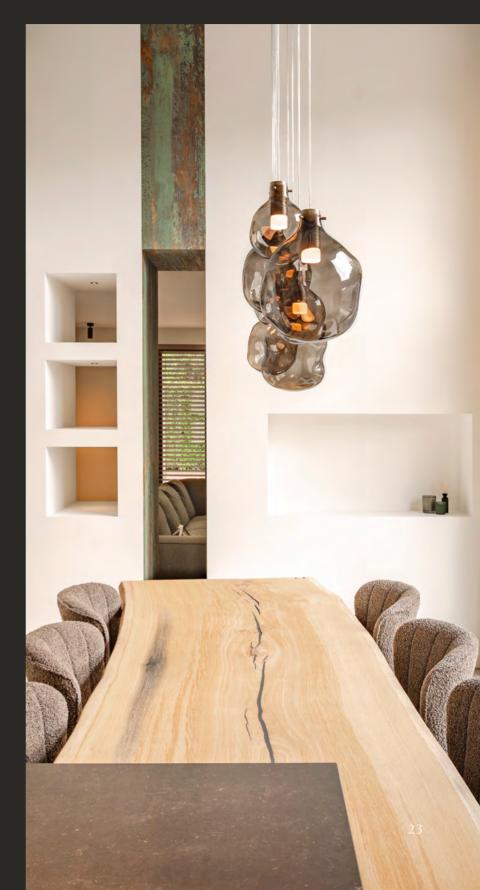

## Celeste.

A beauty that transcends the ordinary and earthly realm.

A glimpse into the ineffable, a reflection of the divine qualities that permeate the world around us.

Celeste H1 Mini and Celeste H1 Grande

Celeste H9, Smoke Colour Glass | PSV, Legends Lounge, Eindhoven, Project by Watts Lux & Lumen

Celeste H3 Smoke Colour Glass | Interior Design by Studio Batenburg