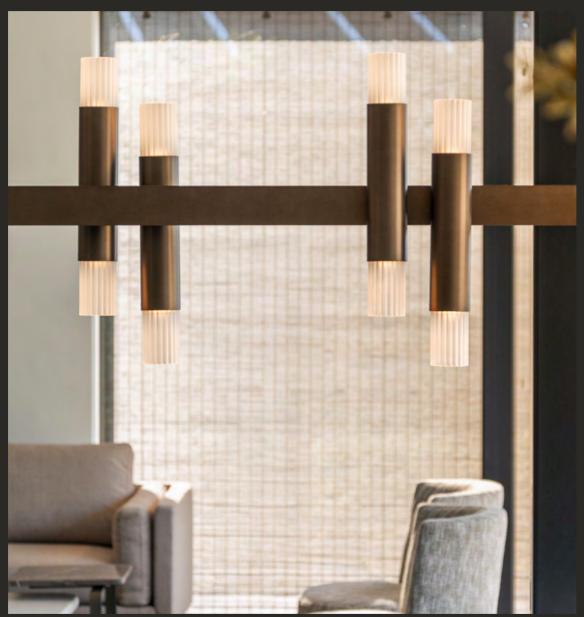

## Artys.

The extremes of minimalism and craftsmanship merge to create a composition of abstract lines, drawing inspiration from the renowned Dutch artist Mondriaan.

Artys H4 and H5 | Interior Design by van de Ven Architekten, the Netherlands