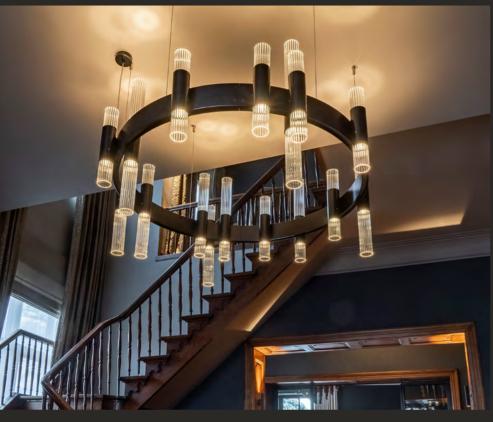

#### Reflexx.

Designed in a way that the light is formed into a unique spectrum.

Artisans have honed their technique to expertly craft these mouth-blown glasses.

Reflexx H1 and H1 XL | Interior Design by Woonwinkel Schijndel, the Netherlands