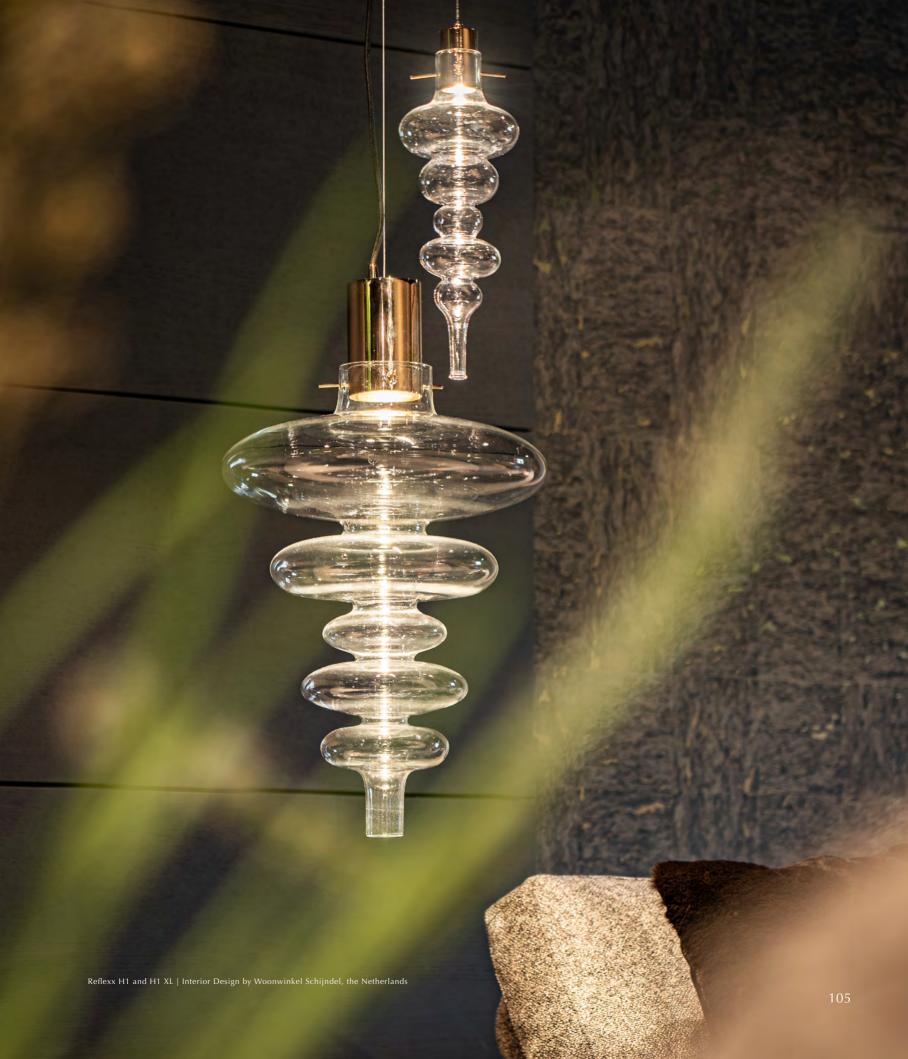

#### Reflexx.

Designed in a way that the light is formed into a unique spectrum.

Artisans have honed their technique to expertly craft these mouth-blown glasses.

Reflexx H1 and H1 XL | Interior Design by Woonwinkel Schijndel, the Netherlands