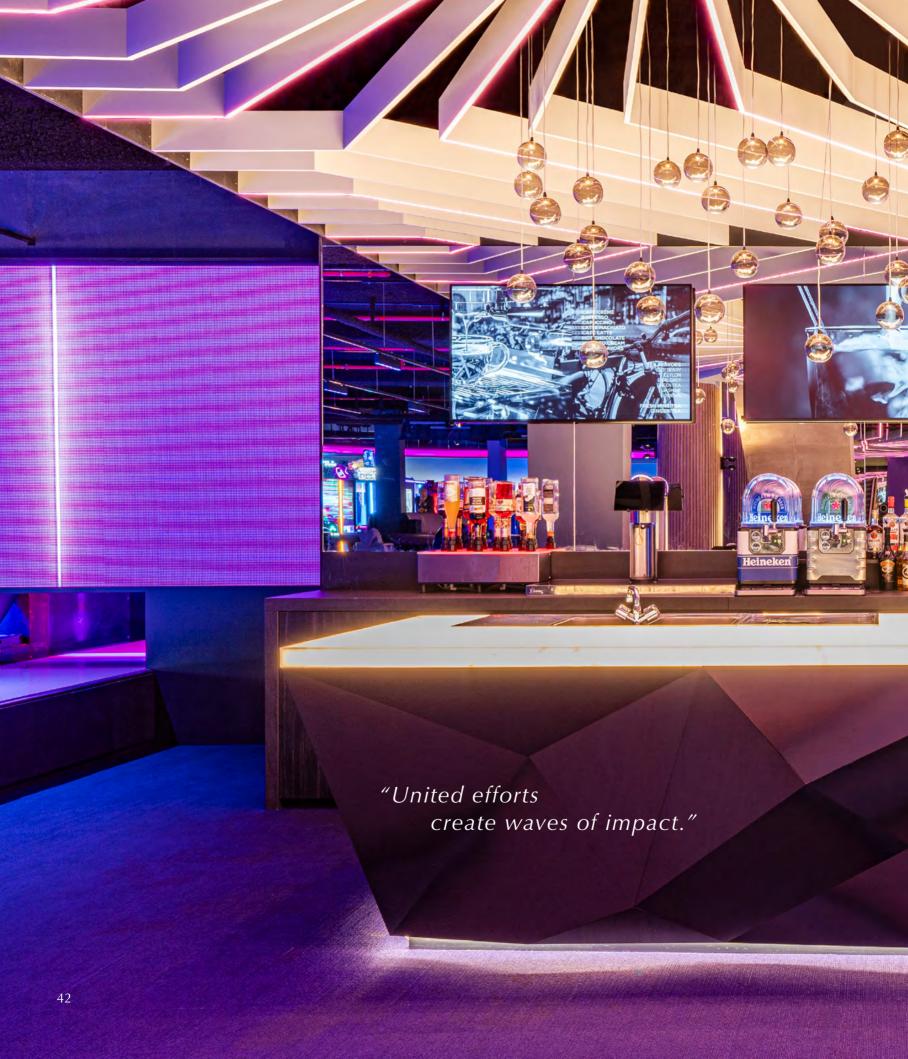

# Ballroom.

Designed to offer light, air, and atmosphere in an impressive yet refined manner.

Mirroring the harmony of dancers, it reflects the beauty of each individual,

merging into a spectacular whole.

Ballroom Customised | Luminosa Lighting, United Kingdom

Customised Ballroom Smoke Colour Glass | Head Office Bas Trucks, the Netherlands

Ballroom Customised | Private Residence, the Netherland

Imagine more