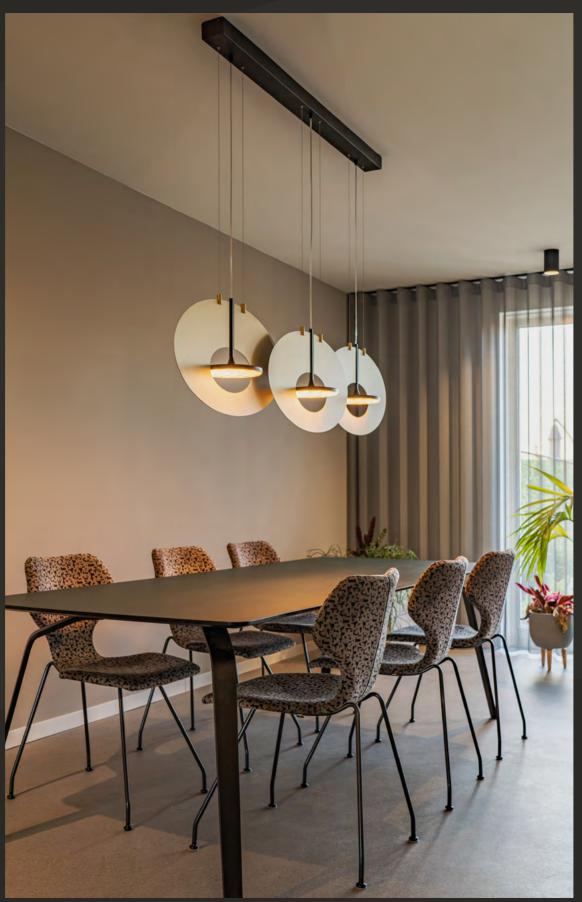

### Eye in the Sky.

Timeless cosmic shapes, reminiscent of stars in space, grace the atmosphere.

Inspired by geometric forms and minimalism, the opulent lighting pieces
possess a mystique with a feminine touch. Defined by ethereal anodized orbs
of various sizes, the fixture exudes an otherworldly aura.

Eve in the Sky H3 | Private Residence, the Netherlands

Eye in the Sky H1 | Interior Design by Vanguard Development

Eve in the Sky Customised | Private Residence, the Netherlands