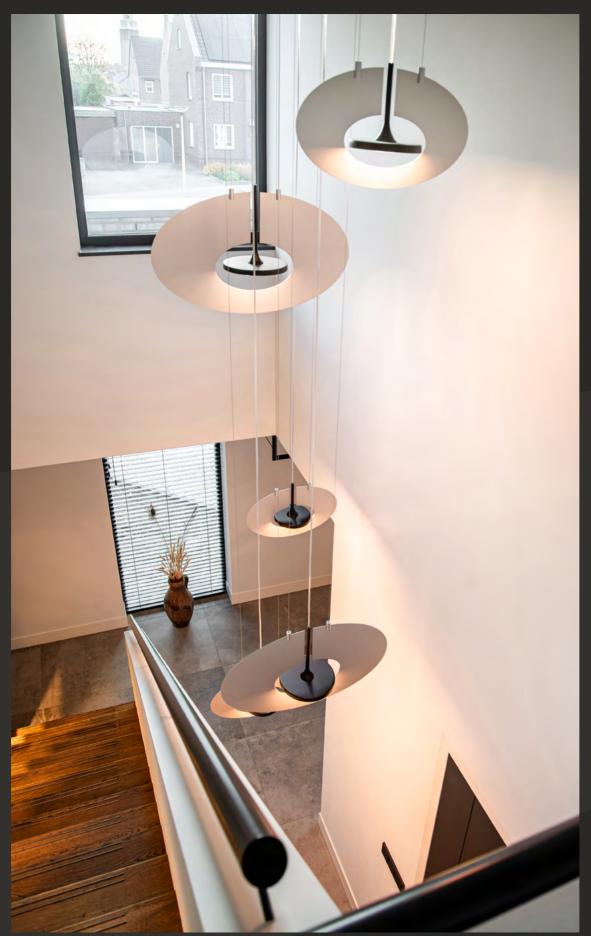

### Eye in the Sky.

Timeless cosmic shapes, reminiscent of stars in space, grace the atmosphere.

Inspired by geometric forms and minimalism, the opulent lighting pieces
possess a mystique with a feminine touch. Defined by ethereal anodized orbs
of various sizes, the fixture exudes an otherworldly aura.

Eve in the Sky H3 | Private Residence, the Netherlands

Eye in the Sky H1 | Interior Design by Vanguard Development

Eve in the Sky Customised | Private Residence, the Netherlands