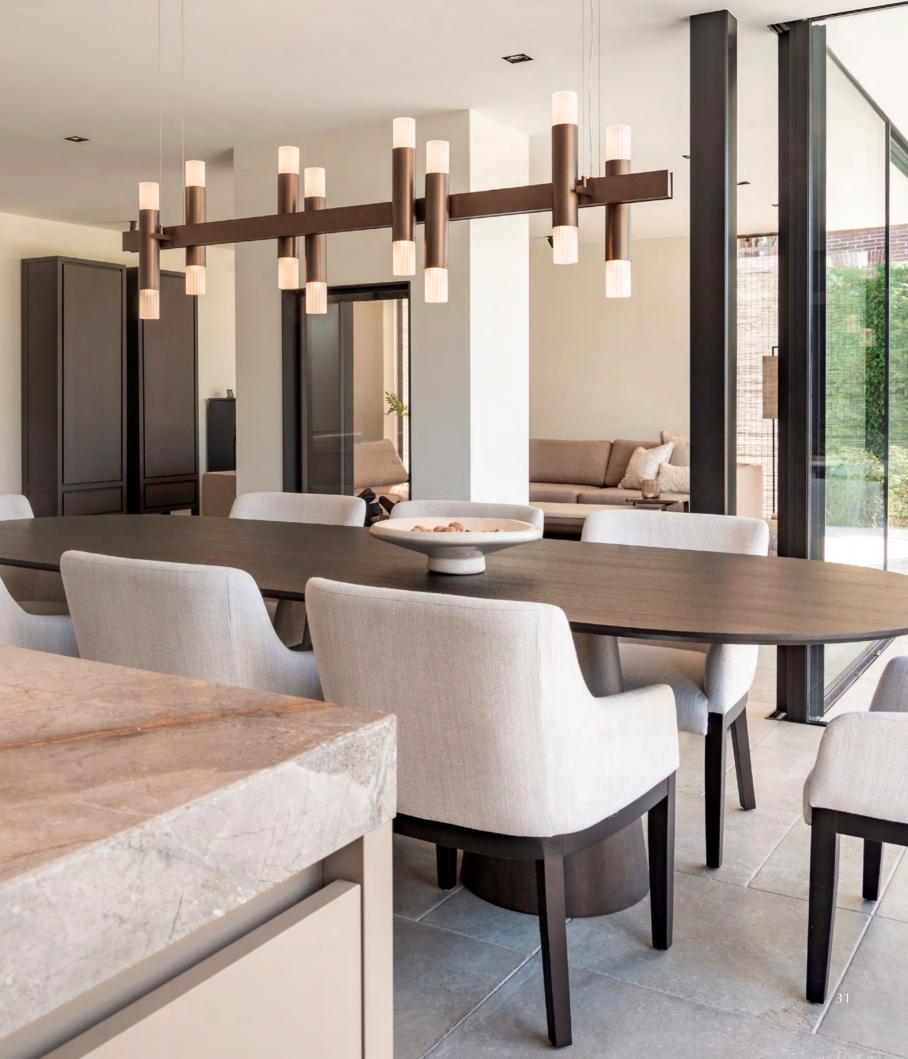

## Artys.

The extremes of minimalism and craftsmanship merge to create a composition of abstract lines, drawing inspiration from the renowned Dutch artist Mondriaan.

Artys H4 and H5 | Interior Design by van de Ven Architekten, the Netherlands