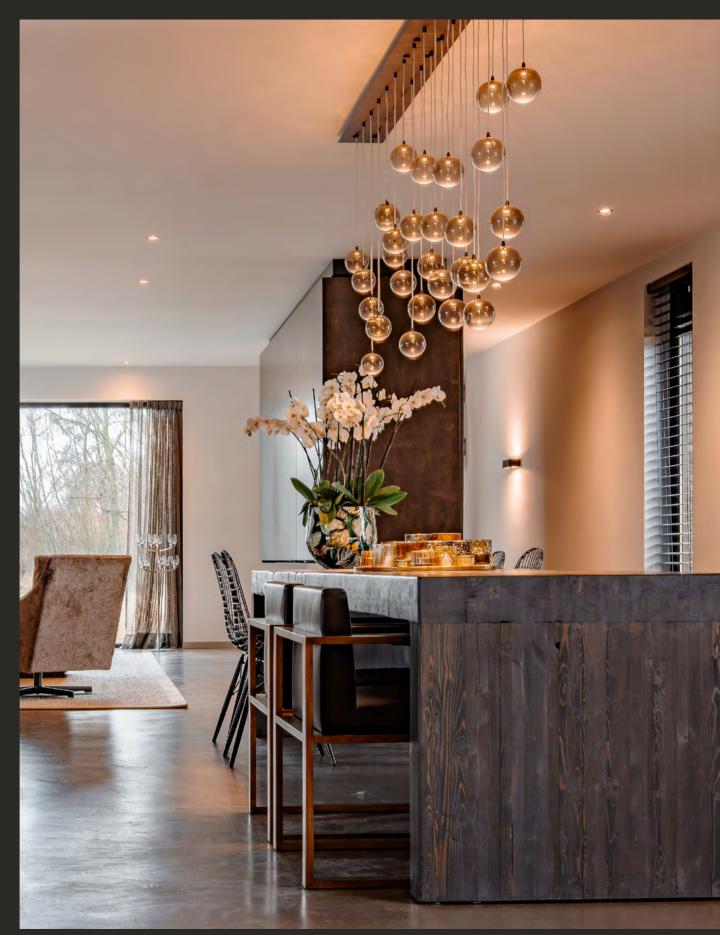

### Eye in the Sky.

Timeless cosmic shapes, reminiscent of stars in space, grace the atmosphere.

Inspired by geometric forms and minimalism, the opulent lighting pieces
possess a mystique with a feminine touch. Defined by ethereal anodized orbs
of various sizes, the fixture exudes an otherworldly aura.

Eve in the Sky H3 | Private Residence, the Netherlands

Eye in the Sky H1 | Interior Design by Vanguard Development

Eve in the Sky Customised | Private Residence, the Netherlands