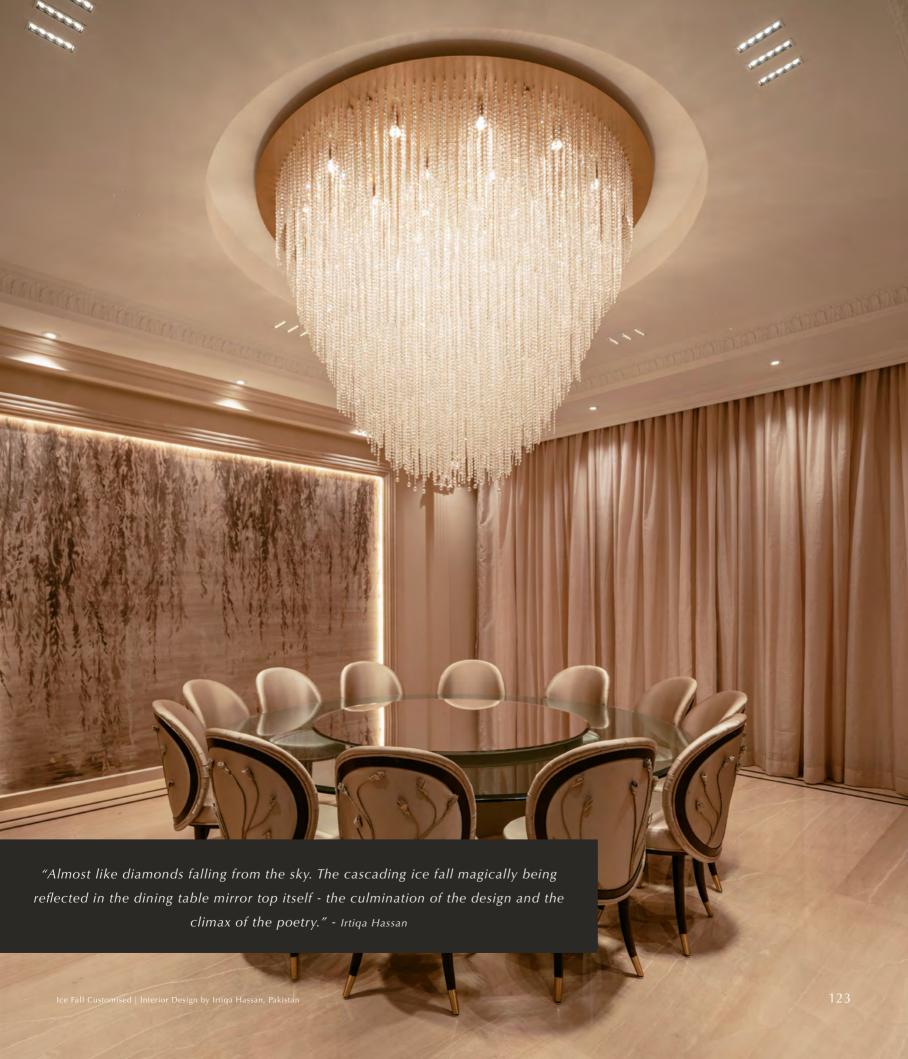

## Ice Fall.

When summer comes along, the ice starts to melt.

Pure water drips down, creating the perfect sparkle.

Composed to infuse any space with a captivating glisten.

Ice Fall C14 | Private Residence, Switzerland