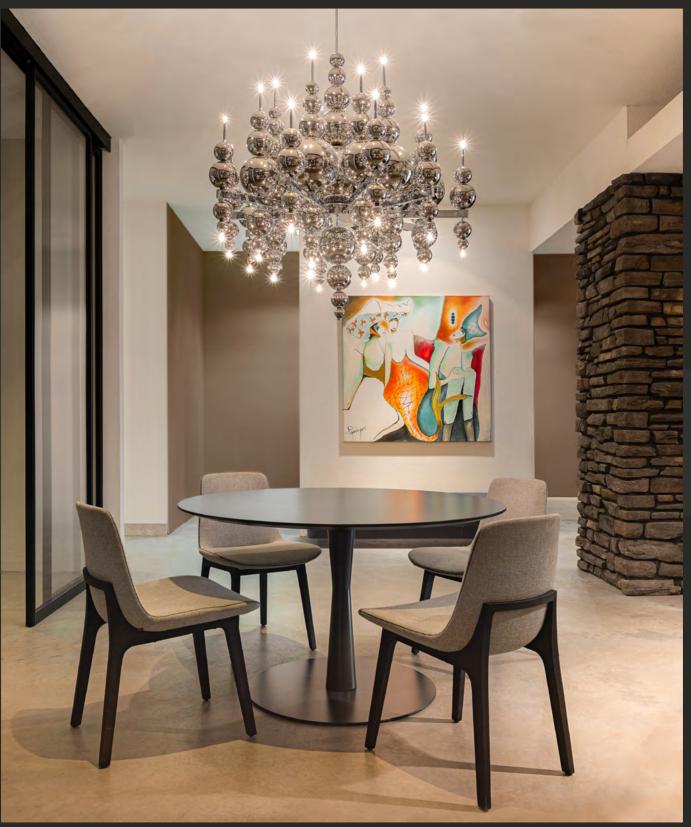

### Tears from Moon.

Design and art are independent coordinates that provide their greatest satisfaction when experienced simultaneously. Mouth-blown glass intricately melds with refined metalwork, available in diverse finishes, to offer an array of illuminative expressions.