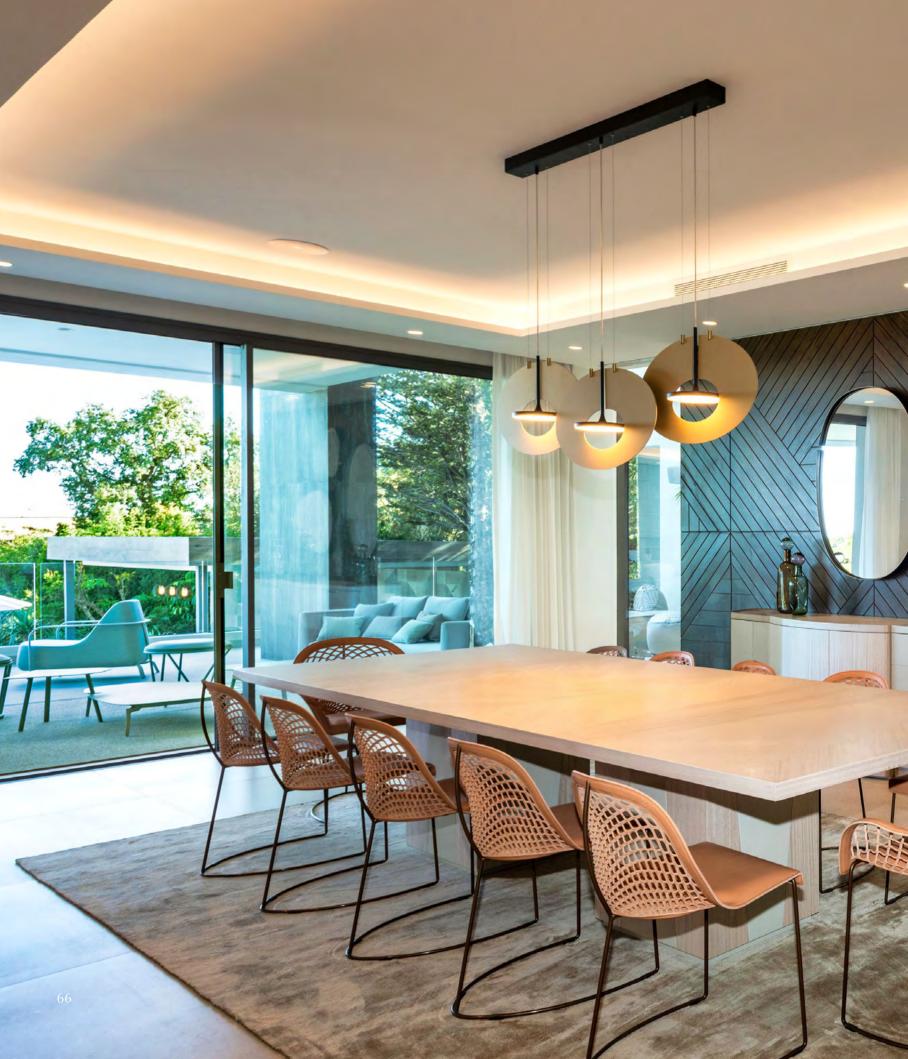

### Eye in the Sky.

Timeless cosmic shapes, reminiscent of stars in space, grace the atmosphere.

Inspired by geometric forms and minimalism, the opulent lighting pieces
possess a mystique with a feminine touch. Defined by ethereal anodized orbs
of various sizes, the fixture exudes an otherworldly aura.

Eve in the Sky H3 | Private Residence, the Netherlands

Eye in the Sky H1 | Interior Design by Vanguard Development

Eve in the Sky Customised | Private Residence, the Netherlands