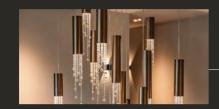

### Tears from Moon.

Design and art are independent coordinates that provide their greatest satisfaction when experienced simultaneously. Mouth-blown glass intricately melds with refined metalwork, available in diverse finishes, to offer an array of illuminative expressions.

Tears from Moon H20+20 XL | Interior Design by Toss Design, the Netherlands

Tears from Moon H34+4 | Radisson Hotel Amsterdam, the Nederland