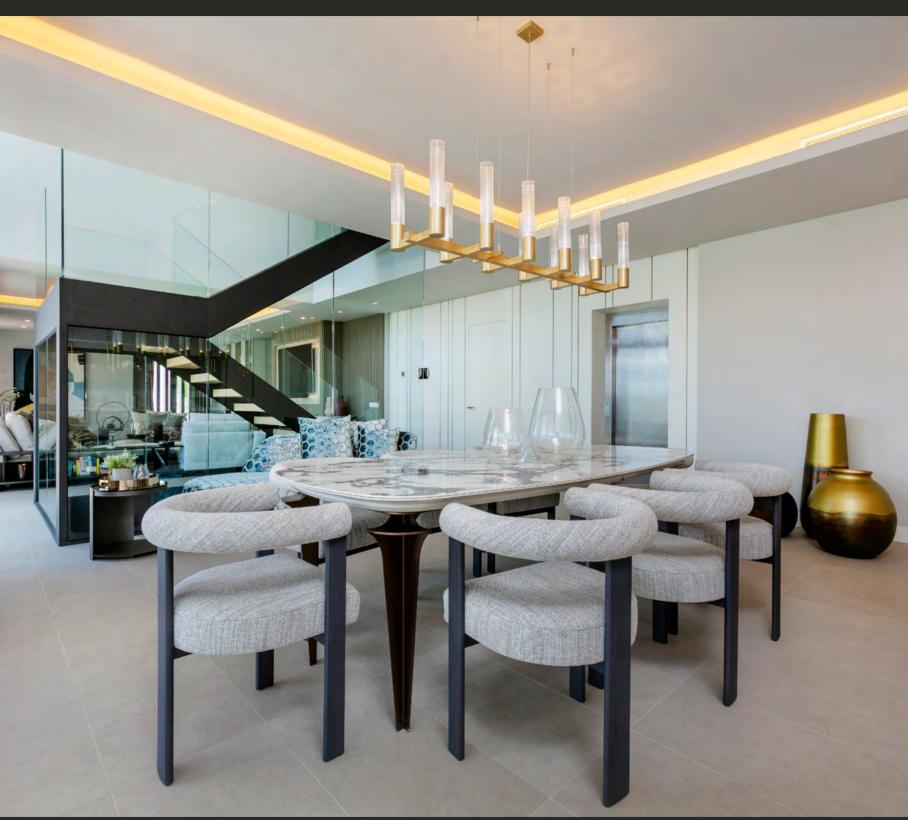

### Tears from Moon.

Design and art are independent coordinates that provide their greatest satisfaction when experienced simultaneously. Mouth-blown glass intricately melds with refined metalwork, available in diverse finishes, to offer an array of illuminative expressions.

Tears from Moon H20+20 XL | Interior Design by Toss Design, the Netherlands

Tears from Moon H34+4 | Radisson Hotel Amsterdam, the Nederland