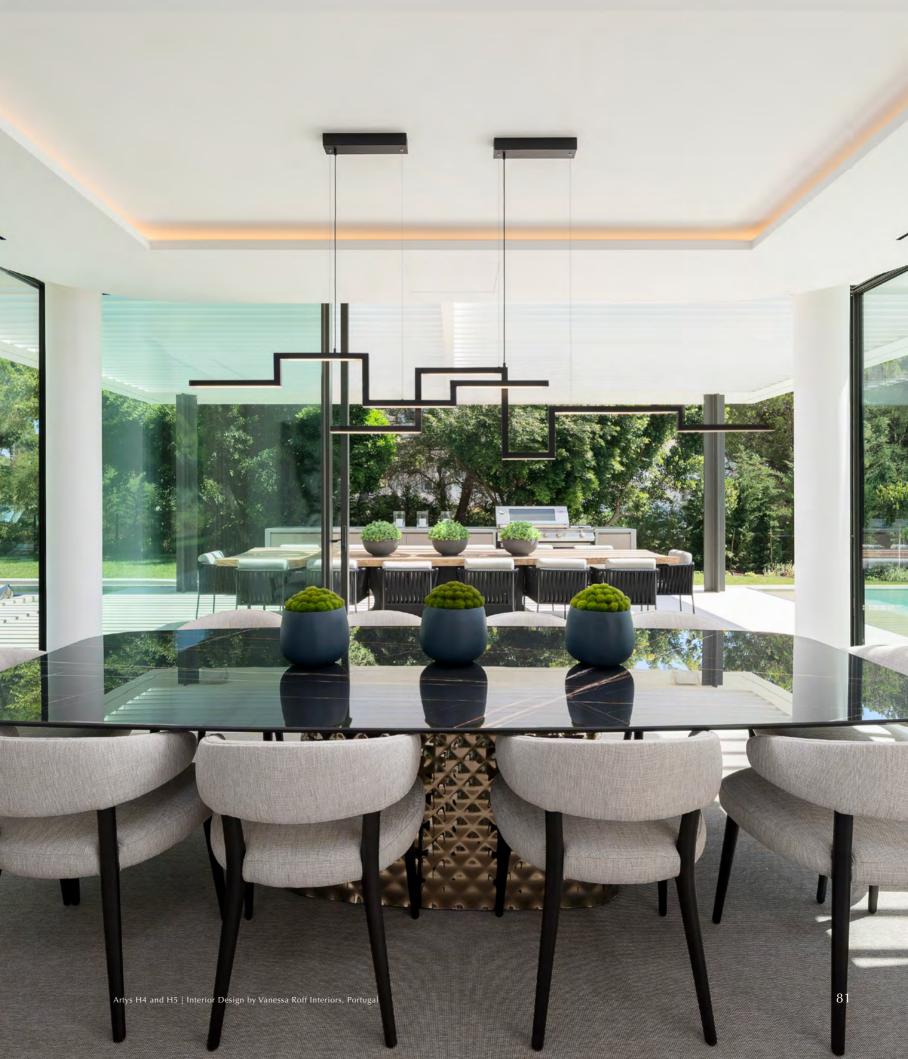

## Artys.

The extremes of minimalism and craftsmanship merge to create a composition of abstract lines, drawing inspiration from the renowned Dutch artist Mondriaan.

Artys H4 and H5 | Interior Design by van de Ven Architekten, the Netherlands