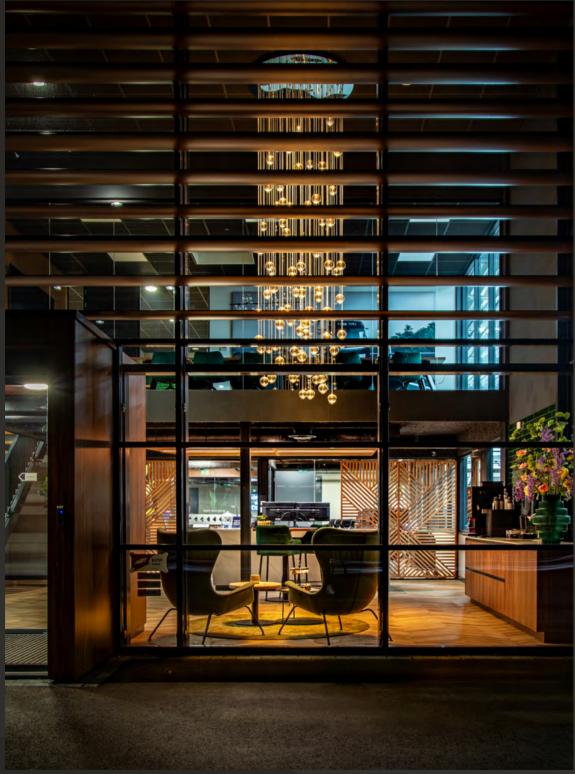

# Ballroom.

Designed to offer light, air, and atmosphere in an impressive yet refined manner.

Mirroring the harmony of dancers, it reflects the beauty of each individual,

merging into a spectacular whole.

Ballroom Customised | Luminosa Lighting, United Kingdom

Customised Ballroom Smoke Colour Glass | Head Office Bas Trucks, the Netherlands

Ballroom Customised | Private Residence, the Netherland

Imagine more