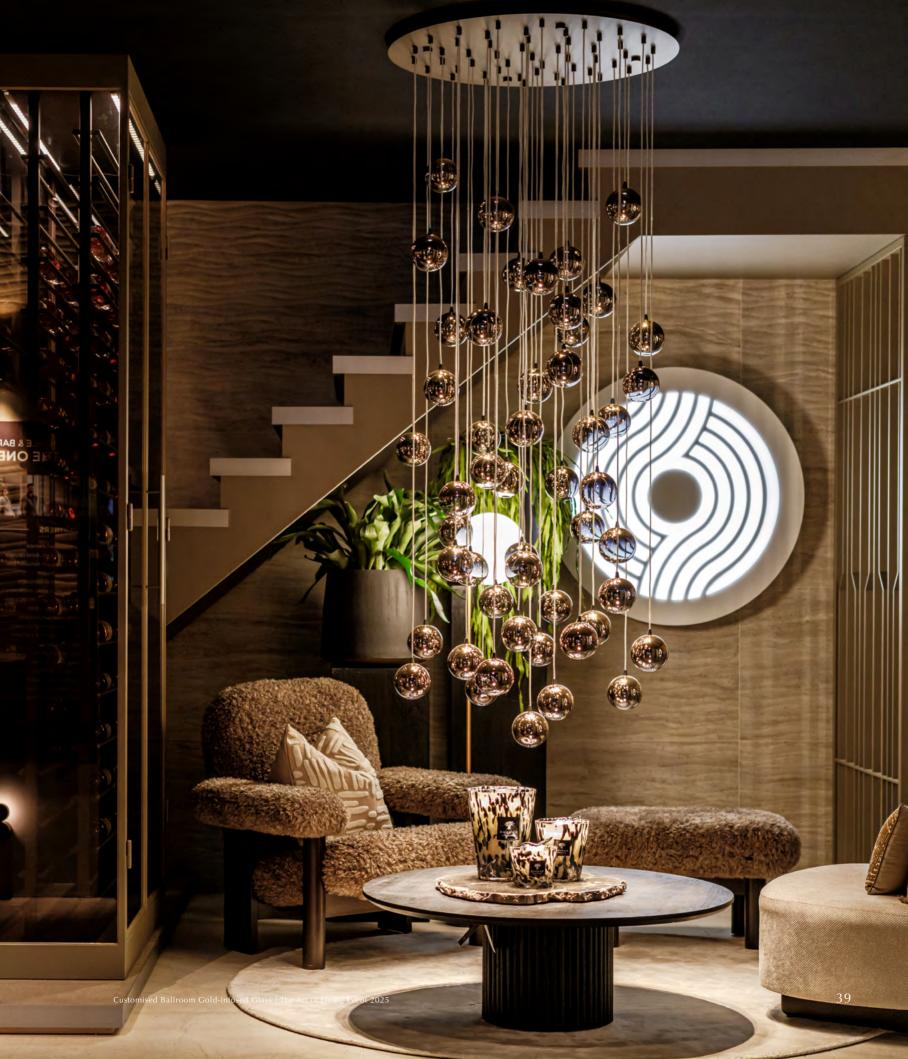

# Ballroom.

Designed to offer light, air, and atmosphere in an impressive yet refined manner.

Mirroring the harmony of dancers, it reflects the beauty of each individual,

merging into a spectacular whole.

Ballroom Customised | Luminosa Lighting, United Kingdom

Customised Ballroom Smoke Colour Glass | Head Office Bas Trucks, the Netherlands

Ballroom Customised | Private Residence, the Netherland

Imagine more