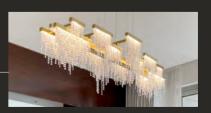

### Tears from Moon.

Design and art are independent coordinates that provide their greatest satisfaction when experienced simultaneously. Mouth-blown glass intricately melds with refined metalwork, available in diverse finishes, to offer an array of illuminative expressions.

Tears from Moon H20+20 XL | Interior Design by Toss Design, the Netherlands

Tears from Moon H34+4 | Radisson Hotel Amsterdam, the Nederland