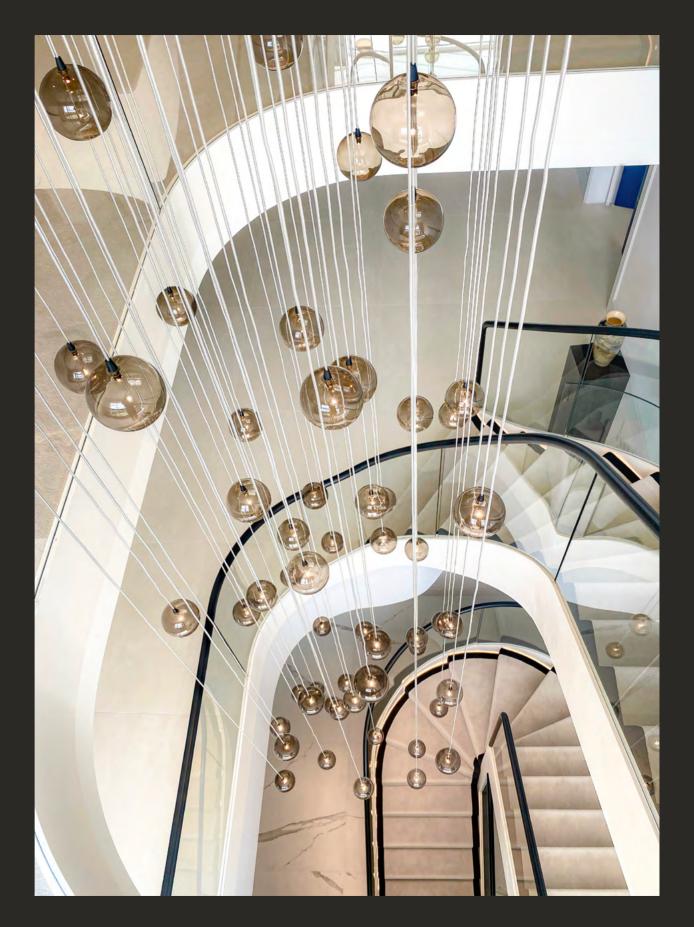

### Eye in the Sky.

Timeless cosmic shapes, reminiscent of stars in space, grace the atmosphere.

Inspired by geometric forms and minimalism, the opulent lighting pieces
possess a mystique with a feminine touch. Defined by ethereal anodized orbs
of various sizes, the fixture exudes an otherworldly aura.

Eve in the Sky H3 | Private Residence, the Netherlands

Eye in the Sky H1 | Interior Design by Vanguard Development

Eve in the Sky Customised | Private Residence, the Netherlands