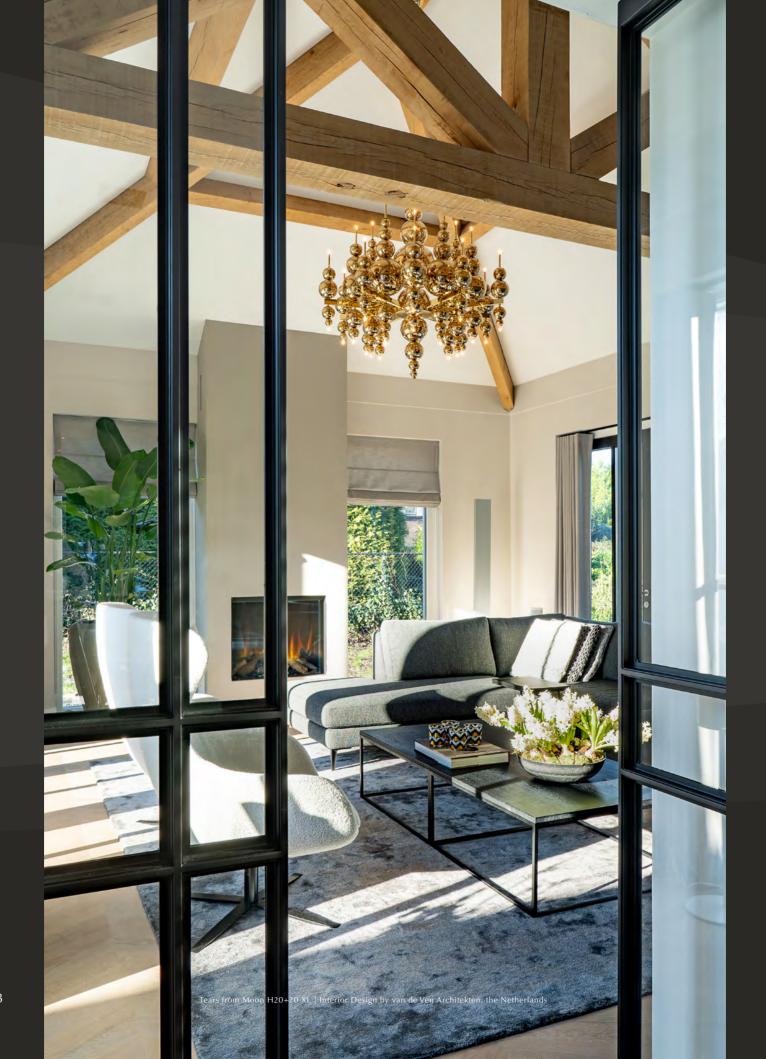

### Tears from Moon.

Design and art are independent coordinates that provide their greatest satisfaction when experienced simultaneously. Mouth-blown glass intricately melds with refined metalwork, available in diverse finishes, to offer an array of illuminative expressions.

Tears from Moon H20+20 XL | Interior Design by Toss Design, the Netherlands

Tears from Moon H34+4 | Radisson Hotel Amsterdam, the Nederland