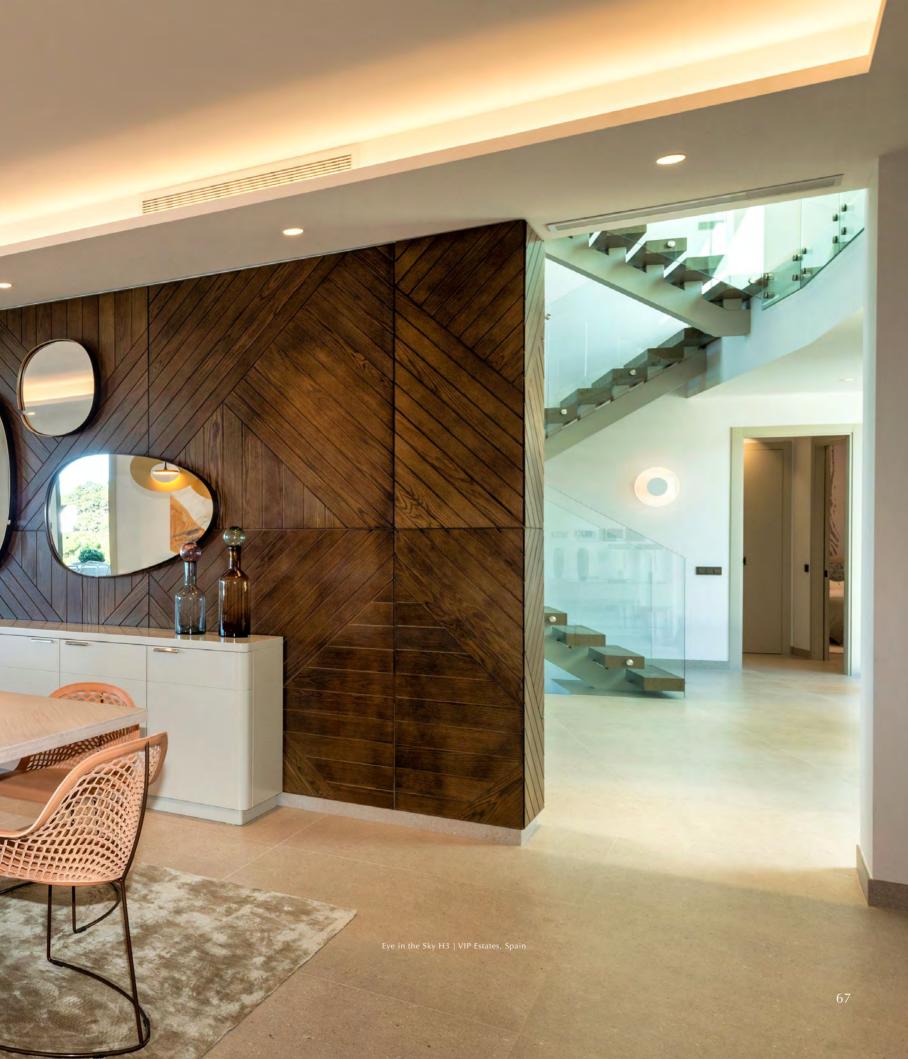

### Eye in the Sky.

Timeless cosmic shapes, reminiscent of stars in space, grace the atmosphere.

Inspired by geometric forms and minimalism, the opulent lighting pieces
possess a mystique with a feminine touch. Defined by ethereal anodized orbs
of various sizes, the fixture exudes an otherworldly aura.

Eve in the Sky H3 | Private Residence, the Netherlands

Eye in the Sky H1 | Interior Design by Vanguard Development

Eve in the Sky Customised | Private Residence, the Netherlands