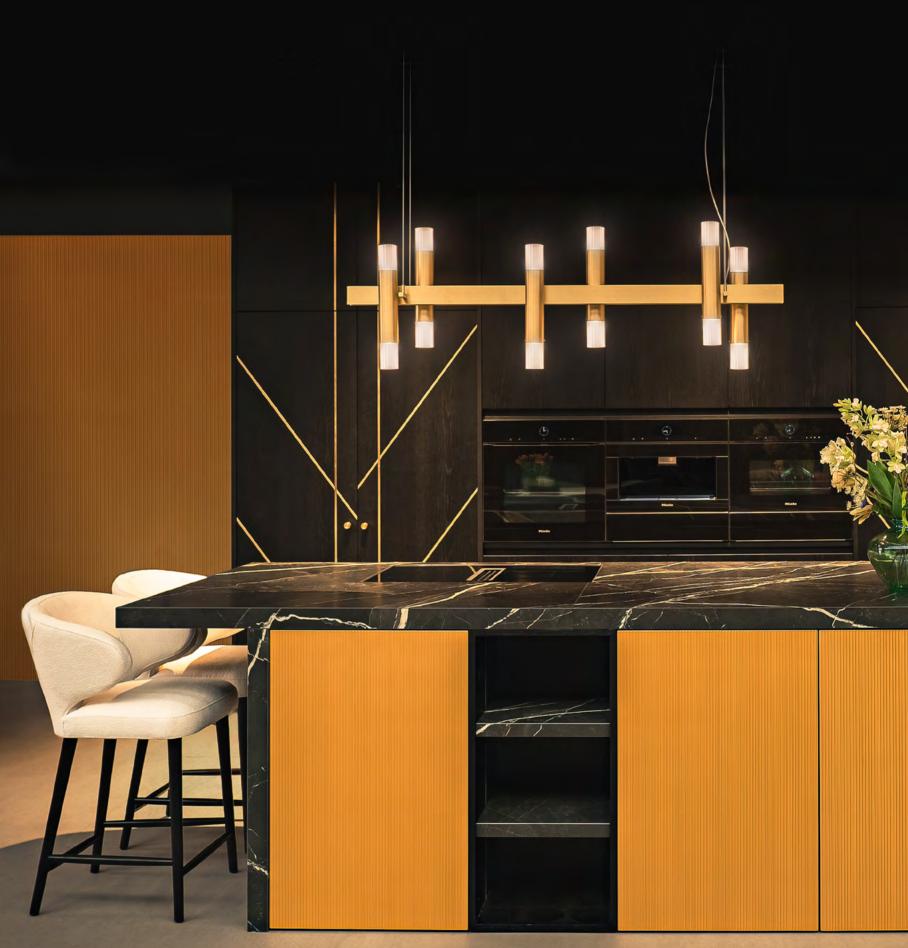

glimpse into the ineffable, a reflection of the divine qualities that permeate the world around us.



Celeste H1 Mini and Celeste H1 Grande











Celeste H9, Smoke Colour Glass | PSV, Legends Lounge, Eindhoven, Project by Watts Lux & Lumen



Celeste H3 Smoke Colour Glass | Interior Design by Studio Batenburg







### Embrace.

Elegant yet imposing. Designed to amaze from every perspective, reminiscent of a true work of art. Inspired by the designer's commitment to embrace life's challenges, it celebrates the individual journey of each person and, above all, encourages to embrace all that is you.





Embrace W1+1 | Private Residence, the Netherlands





Embrace Customised | Private Residence, the Netherlands





Embrace Linear H8+8 | Interior Design by Pand5, the Netherlands







# Ballroom.

Designed to offer light, air, and atmosphere in an impressive yet refined manner.

Mirroring the harmony of dancers, it reflects the beauty of each individual,

merging into a spectacular whole.





Ballroom Customised | Luminosa Lighting, United Kingdom





Customised Ballroom Smoke Colour Glass | Head Office Bas Trucks, the Netherlands





Ballroom Customised | Private Residence, the Netherland











Imagine more

# Infinity.

A conversation piece, blending elegance, timelessness, and a modern edge.

Designed to capture both the essence of luxury and lasting allure. Infinite.











Infinity W1 | Private Residence, the Netherlands





#### "A haven of tranquility" - Blackshaw Group



Infinity Customised | Interior Design by Blackshaw Group, Spain



Infinit