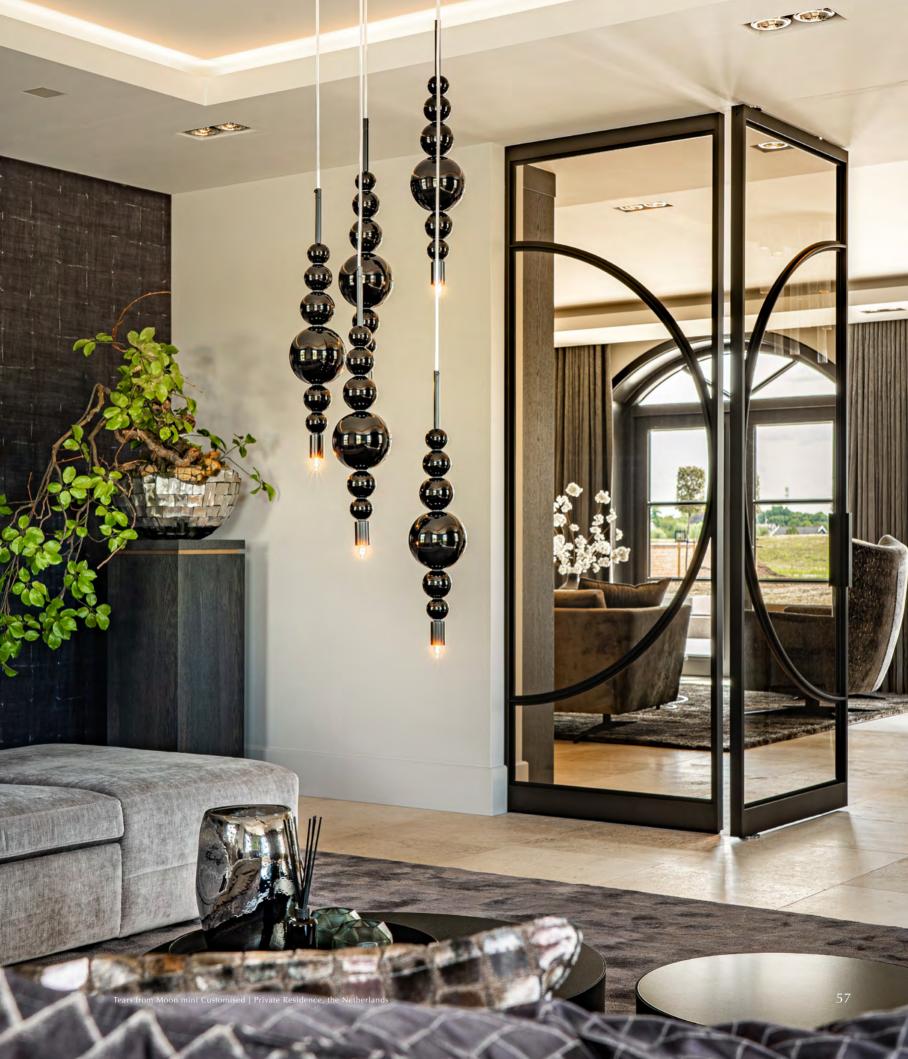

### Tears from Moon.

Design and art are independent coordinates that provide their greatest satisfaction when experienced simultaneously. Mouth-blown glass intricately melds with refined metalwork, available in diverse finishes, to offer an array of illuminative expressions.