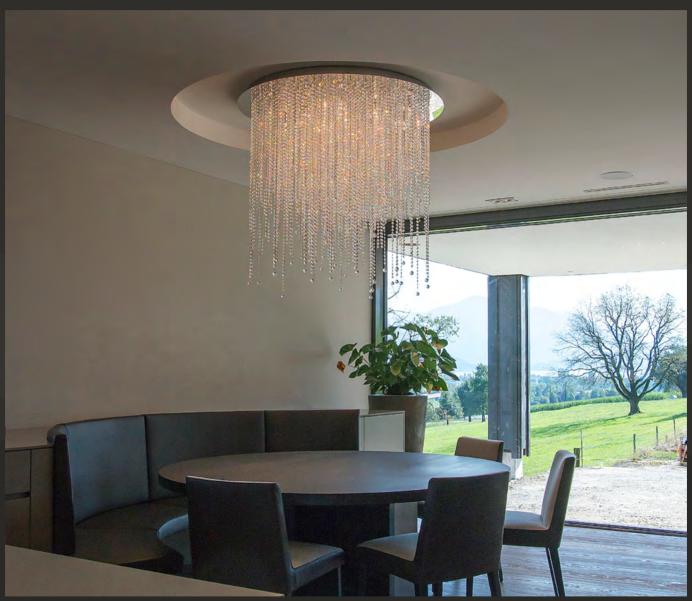

## Ice Fall.

When summer comes along, the ice starts to melt.

Pure water drips down, creating the perfect sparkle.

Composed to infuse any space with a captivating glisten.

Ice Fall C14 | Private Residence, Switzerland