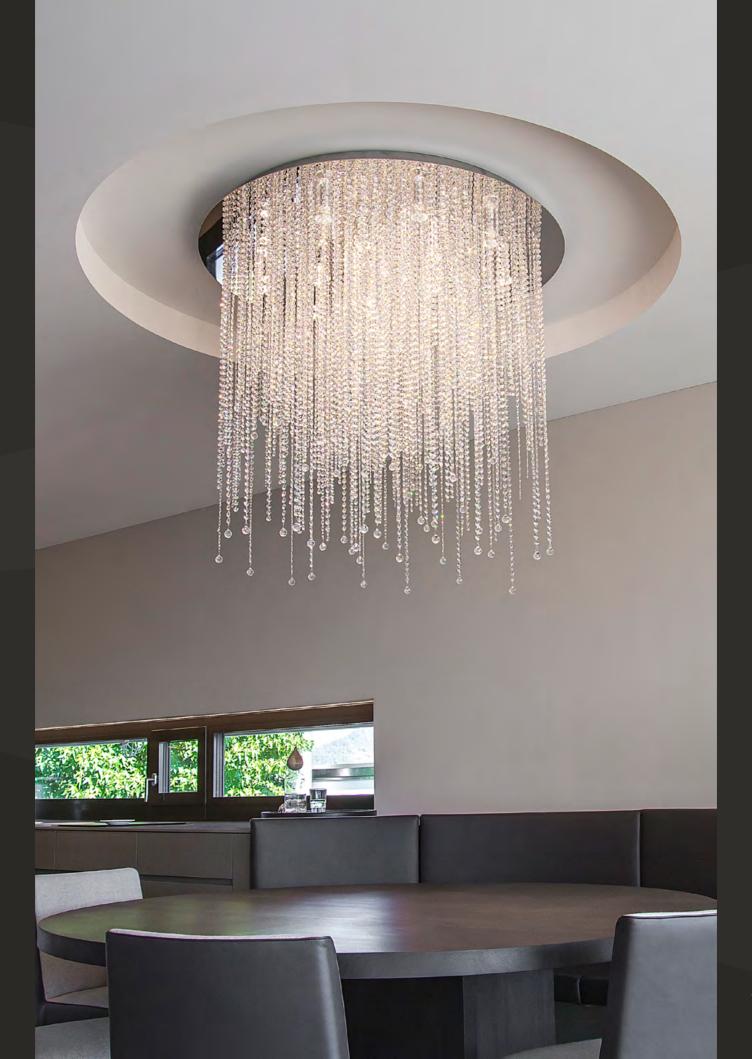

## Ice Fall.

When summer comes along, the ice starts to melt.

Pure water drips down, creating the perfect sparkle.

Composed to infuse any space with a captivating glisten.

Ice Fall C14 | Private Residence, Switzerland